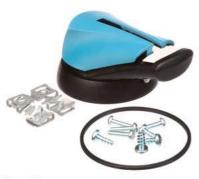

## US2:CFSH5B12N

Siemens Low Voltage Circuit Protection OEM Disconnect & Accessories. Type 1, 3R, 12 compact rotary operating handle (door mounted) blue and black. Compatibility: (CFSS5200N or CFSS5400N shaft), (CFS361C5, CFS3361J5, CNFS361 switches only). Special features: Compact pistol grip design (2.75 IN long) with defeatable cover interlock. Cover can be opened when handle is padlocked in the OFF position.

Figure similar

| Model                            |                       |
|----------------------------------|-----------------------|
| product brand name               | Siemens               |
| product type designation         | OEM Disconnect Switch |
| General product approval         |                       |
| certificate of suitability       | UL/CSA                |
| degree of protection NEMA rating | TYPE 12               |
|                                  |                       |