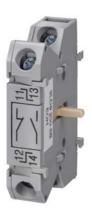

## 3LD9200-5B

Auxiliary switch, 1 NO+1 NC, accessory for main and emergency switching-off 3LD2 switch front mounting and for molded case switch 3LD5 UL front mounting

| Model                                             |                                                                                                                                                            |
|---------------------------------------------------|------------------------------------------------------------------------------------------------------------------------------------------------------------|
| product brand name                                | SENTRON                                                                                                                                                    |
| product designation                               | auxiliary switch                                                                                                                                           |
| design of the product                             | accessories for 3LD2 main and EMERGENCY-STOP switches, front mounting                                                                                      |
| operational current                               |                                                                                                                                                            |
| <ul> <li>at AC-15 at 110 V rated value</li> </ul> | 6 A                                                                                                                                                        |
| <ul> <li>at AC-15 at 230 V rated value</li> </ul> | 3 A                                                                                                                                                        |
| <ul> <li>at AC-15 at 500 V rated value</li> </ul> | 1.4 A                                                                                                                                                      |
| • at DC-13 at 24 V rated value                    | 4 A                                                                                                                                                        |
| special product feature                           | NO: lagging during switching ON, leading during switching OFF the 3LD switch. NC: leading during switching ON, lagging during switching OFF the 3LD switch |
| tightening torque with screw-type terminals       |                                                                                                                                                            |
| • minimum                                         | 0.8 N·m                                                                                                                                                    |
| • maximum                                         | 1.2 N·m                                                                                                                                                    |
| Approvals Certificates                            |                                                                                                                                                            |
|                                                   |                                                                                                                                                            |