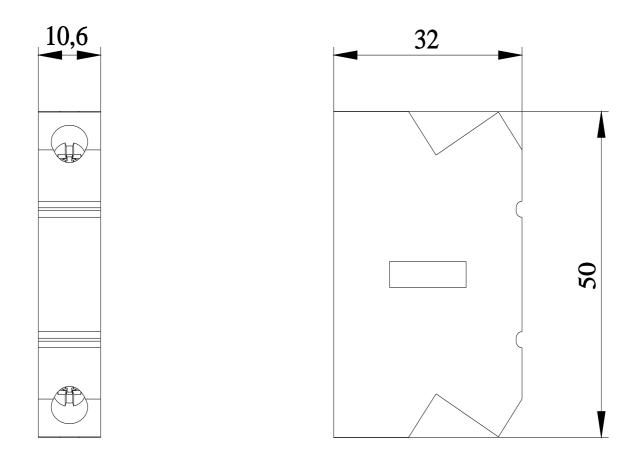

## 3LD9200-5B

Auxiliary switch, 1 NO+1 NC, accessory for main and emergency switching-off 3LD2 switch front mounting and for molded case switch 3LD5 UL front mounting

| Model                                             |                                                                                                                                                            |
|---------------------------------------------------|------------------------------------------------------------------------------------------------------------------------------------------------------------|
| product brand name                                | SENTRON                                                                                                                                                    |
| product designation                               | auxiliary switch                                                                                                                                           |
| design of the product                             | accessories for 3LD2 main and EMERGENCY-STOP switches, front mounting                                                                                      |
| operational current                               |                                                                                                                                                            |
| <ul> <li>at AC-15 at 110 V rated value</li> </ul> | 6 A                                                                                                                                                        |
| <ul> <li>at AC-15 at 230 V rated value</li> </ul> | 3 A                                                                                                                                                        |
| <ul> <li>at AC-15 at 500 V rated value</li> </ul> | 1.4 A                                                                                                                                                      |
| • at DC-13 at 24 V rated value                    | 4 A                                                                                                                                                        |
| special product feature                           | NO: lagging during switching ON, leading during switching OFF the 3LD switch. NC: leading during switching ON, lagging during switching OFF the 3LD switch |
| tightening torque with screw-type terminals       |                                                                                                                                                            |
| • minimum                                         | 0.8 N·m                                                                                                                                                    |
| • maximum                                         | 1.2 N·m                                                                                                                                                    |
| Approvals Certificates                            |                                                                                                                                                            |
|                                                   |                                                                                                                                                            |