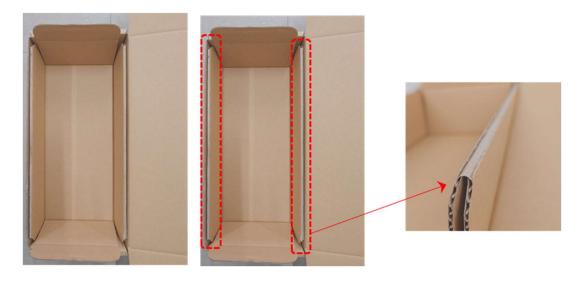

\* The folded part of the inner box is slightly different. However, there are no other differences in the specifications. (Refer to the attached photos).

[Photo of inner box] The folded part of the inner box is slightly different.

Photo.1 Current type

Photo.2 Additional type (New supplier)