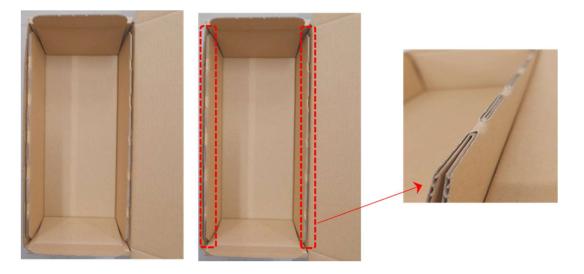

\* The folded part of the inner box is slightly different. However, there are no other differences in the specifications. (Refer to the attached photos).

[Photo of inner box] The folded part of the inner box is slightly different.

Photo.1 Current type

Photo.2 Additional type (New supplier)