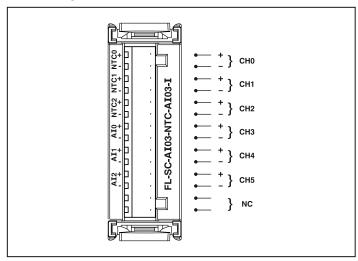

scale |
| Conversion time                       | 100ms                         |                      |
| Protection against polarity inversion | Yes                           |                      |
| Under range value                     | <-40° C                       | <-2 mA               |
| Over range value                      | >95° C                        | > +22 mA             |
| Channel isolation                     | No                            |                      |

### **General specifications**

| Ambient operating temperature | 0°C to 55°C   |
|-------------------------------|---------------|
| Humidity                      | 95%           |
| Ambient storage temperature   | -20°C to 70°C |
| Weight                        | 40 gms        |

#### Terminal diagram



# **Ordering information**

| Product code              | Description                                                          | Certification             |
|---------------------------|----------------------------------------------------------------------|---------------------------|
| FL-SC-AI03-NTC<br>-AI03-I | 3 Channel analog input  – NTC, 3 Channel analog input – Current card | <b>(€</b> RoHS in process |

www.selec.com