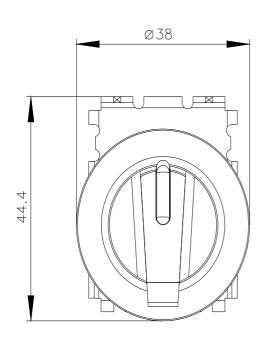

| product brand name                                                 | SIRIUS ACT                                                            |  |  |
|--------------------------------------------------------------------|-----------------------------------------------------------------------|--|--|
| product designation                                                | Selector switches                                                     |  |  |
| design of the product                                              | Actuating/signaling element                                           |  |  |
| product type designation                                           | 3SU1                                                                  |  |  |
| product line                                                       | Metal, matt, flat, 30 mm                                              |  |  |
| Enclosure                                                          |                                                                       |  |  |
| number of command points                                           | 1                                                                     |  |  |
| Actuator                                                           |                                                                       |  |  |
| design of the actuating element                                    | Selector, short                                                       |  |  |
| principle of operation of the actuating element                    | momentary contact, 2x45° (10:30 h/12 h/13:30 h), return on both sides |  |  |
| product extension optional                                         |                                                                       |  |  |
| light source                                                       | Yes                                                                   |  |  |
| contact module                                                     | Yes                                                                   |  |  |
| color of the actuating element                                     | white                                                                 |  |  |
| material of the actuating element                                  | plastic                                                               |  |  |
| shape of the actuating element                                     | Handle                                                                |  |  |
| outer diameter of the actuating element                            | 38 mm                                                                 |  |  |
| number of switching positions                                      | 3                                                                     |  |  |
| actuating angle                                                    |                                                                       |  |  |
| clockwise                                                          | 45°                                                                   |  |  |
| anticlockwise                                                      | 45°                                                                   |  |  |
| Front ring                                                         |                                                                       |  |  |
| product component front ring                                       | Yes                                                                   |  |  |
| design of the front ring                                           | Flat                                                                  |  |  |
| material of the front ring                                         | Metal, matt                                                           |  |  |
| color of the front ring                                            | sand gray                                                             |  |  |
| General technical data                                             |                                                                       |  |  |
| protection class IP                                                | IP66, IP67, IP69(IP69K)                                               |  |  |
| degree of protection NEMA rating                                   | 1, 2, 3, 3R, 4, 4X, 12, 13                                            |  |  |
| shock resistance                                                   |                                                                       |  |  |
| <ul> <li>according to IEC 60068-2-27</li> </ul>                    | sinusoidal half-wave 15g / 11 ms                                      |  |  |
| <ul> <li>for railway applications according to EN 61373</li> </ul> | Category 1, Class B                                                   |  |  |
| vibration resistance                                               |                                                                       |  |  |
| <ul> <li>according to IEC 60068-2-6</li> </ul>                     | 10 500 Hz: 5g                                                         |  |  |
| <ul> <li>for railway applications according to EN 61373</li> </ul> | Category 1, Class B                                                   |  |  |
| operating frequency maximum                                        | 1 800 1/h                                                             |  |  |
| mechanical service life (operating cycles) typical                 | 300 000                                                               |  |  |
| reference code according to IEC 81346-2                            | S                                                                     |  |  |
| Substance Prohibitance (Date)                                      | 10/01/2014                                                            |  |  |
| Safety related data                                                |                                                                       |  |  |

| B10 value with high demand rate according to SN 31920                                                                                                                                                                                                                                                                                                                                                                                                                                                                                                                                                                                                                                                                                                                                                                                                                                                                                                                                             | 300 000                                                                                                                                                                                                   |                              |                         |
|---------------------------------------------------------------------------------------------------------------------------------------------------------------------------------------------------------------------------------------------------------------------------------------------------------------------------------------------------------------------------------------------------------------------------------------------------------------------------------------------------------------------------------------------------------------------------------------------------------------------------------------------------------------------------------------------------------------------------------------------------------------------------------------------------------------------------------------------------------------------------------------------------------------------------------------------------------------------------------------------------|-----------------------------------------------------------------------------------------------------------------------------------------------------------------------------------------------------------|------------------------------|-------------------------|
| proportion of dangerous failures                                                                                                                                                                                                                                                                                                                                                                                                                                                                                                                                                                                                                                                                                                                                                                                                                                                                                                                                                                  |                                                                                                                                                                                                           |                              |                         |
| <ul> <li>with low demand rate according to SN 31920</li> </ul>                                                                                                                                                                                                                                                                                                                                                                                                                                                                                                                                                                                                                                                                                                                                                                                                                                                                                                                                    | 20 %                                                                                                                                                                                                      |                              |                         |
| <ul> <li>with high demand rate according to SN 31920</li> </ul>                                                                                                                                                                                                                                                                                                                                                                                                                                                                                                                                                                                                                                                                                                                                                                                                                                                                                                                                   | 20 %                                                                                                                                                                                                      |                              |                         |
| failure rate [FIT] with low demand rate according to SN 31920                                                                                                                                                                                                                                                                                                                                                                                                                                                                                                                                                                                                                                                                                                                                                                                                                                                                                                                                     | 100 FIT                                                                                                                                                                                                   |                              |                         |
| nbient conditions                                                                                                                                                                                                                                                                                                                                                                                                                                                                                                                                                                                                                                                                                                                                                                                                                                                                                                                                                                                 |                                                                                                                                                                                                           |                              |                         |
| ambient temperature                                                                                                                                                                                                                                                                                                                                                                                                                                                                                                                                                                                                                                                                                                                                                                                                                                                                                                                                                                               |                                                                                                                                                                                                           |                              |                         |
| <ul> <li>during operation</li> </ul>                                                                                                                                                                                                                                                                                                                                                                                                                                                                                                                                                                                                                                                                                                                                                                                                                                                                                                                                                              | -25 +70 °C                                                                                                                                                                                                |                              |                         |
| during storage                                                                                                                                                                                                                                                                                                                                                                                                                                                                                                                                                                                                                                                                                                                                                                                                                                                                                                                                                                                    | -40 +80 °C                                                                                                                                                                                                |                              |                         |
| environmental category during operation according to IEC                                                                                                                                                                                                                                                                                                                                                                                                                                                                                                                                                                                                                                                                                                                                                                                                                                                                                                                                          | 3M6, 3S2, 3B2, 3C3, 3K6 (with relative air humidity of 10 95%)                                                                                                                                            |                              |                         |
| 60721                                                                                                                                                                                                                                                                                                                                                                                                                                                                                                                                                                                                                                                                                                                                                                                                                                                                                                                                                                                             | _                                                                                                                                                                                                         |                              |                         |
| stallation/ mounting/ dimensions                                                                                                                                                                                                                                                                                                                                                                                                                                                                                                                                                                                                                                                                                                                                                                                                                                                                                                                                                                  |                                                                                                                                                                                                           |                              |                         |
| height                                                                                                                                                                                                                                                                                                                                                                                                                                                                                                                                                                                                                                                                                                                                                                                                                                                                                                                                                                                            | 44.8 mm                                                                                                                                                                                                   |                              |                         |
| width                                                                                                                                                                                                                                                                                                                                                                                                                                                                                                                                                                                                                                                                                                                                                                                                                                                                                                                                                                                             | 38 mm                                                                                                                                                                                                     |                              |                         |
| shape of the installation opening                                                                                                                                                                                                                                                                                                                                                                                                                                                                                                                                                                                                                                                                                                                                                                                                                                                                                                                                                                 | round                                                                                                                                                                                                     |                              |                         |
| mounting diameter                                                                                                                                                                                                                                                                                                                                                                                                                                                                                                                                                                                                                                                                                                                                                                                                                                                                                                                                                                                 | 30.5 mm                                                                                                                                                                                                   |                              |                         |
| positive tolerance of installation diameter                                                                                                                                                                                                                                                                                                                                                                                                                                                                                                                                                                                                                                                                                                                                                                                                                                                                                                                                                       | 0.5 mm                                                                                                                                                                                                    |                              |                         |
| mounting height                                                                                                                                                                                                                                                                                                                                                                                                                                                                                                                                                                                                                                                                                                                                                                                                                                                                                                                                                                                   | 22.1 mm                                                                                                                                                                                                   |                              |                         |
| installation width                                                                                                                                                                                                                                                                                                                                                                                                                                                                                                                                                                                                                                                                                                                                                                                                                                                                                                                                                                                | 38 mm                                                                                                                                                                                                     |                              |                         |
| installation depth                                                                                                                                                                                                                                                                                                                                                                                                                                                                                                                                                                                                                                                                                                                                                                                                                                                                                                                                                                                | 32.1 mm                                                                                                                                                                                                   |                              |                         |
| ertificates/ approvals                                                                                                                                                                                                                                                                                                                                                                                                                                                                                                                                                                                                                                                                                                                                                                                                                                                                                                                                                                            |                                                                                                                                                                                                           |                              |                         |
| General Product Approval                                                                                                                                                                                                                                                                                                                                                                                                                                                                                                                                                                                                                                                                                                                                                                                                                                                                                                                                                                          |                                                                                                                                                                                                           | Declaration of Con           | itormity                |
| CSA UL                                                                                                                                                                                                                                                                                                                                                                                                                                                                                                                                                                                                                                                                                                                                                                                                                                                                                                                                                                                            | ' CNL                                                                                                                                                                                                     | UK<br>CA                     | EG-Konf.                |
| Test Certificates Marine / Ship                                                                                                                                                                                                                                                                                                                                                                                                                                                                                                                                                                                                                                                                                                                                                                                                                                                                                                                                                                   | pping                                                                                                                                                                                                     | CA                           | EG-Konf.                |
| Test Certificates     Marine / Ship       Special Test Certific-<br>ate     Type Test Certific-<br>ates/Test Report                                                                                                                                                                                                                                                                                                                                                                                                                                                                                                                                                                                                                                                                                                                                                                                                                                                                               | pping                                                                                                                                                                                                     |                              | EG-Konf.                |
| Special Test Certific- Type Test Certific-                                                                                                                                                                                                                                                                                                                                                                                                                                                                                                                                                                                                                                                                                                                                                                                                                                                                                                                                                        | Hoyd's<br>Register                                                                                                                                                                                        |                              | EG-Konf.                |
| Special Test Certific-<br>ate ates/Test Report                                                                                                                                                                                                                                                                                                                                                                                                                                                                                                                                                                                                                                                                                                                                                                                                                                                                                                                                                    | Hoyd's<br>Register                                                                                                                                                                                        |                              | EG-Konf.                |
| Special Test Certific-<br>ate Type Test Certific-<br>ates/Test Report                                                                                                                                                                                                                                                                                                                                                                                                                                                                                                                                                                                                                                                                                                                                                                                                                                                                                                                             | Hoyd's<br>Register                                                                                                                                                                                        |                              | EG-Konf.                |
| Special Test Certific-<br>ate Type Test Certific-<br>ates/Test Report                                                                                                                                                                                                                                                                                                                                                                                                                                                                                                                                                                                                                                                                                                                                                                                                                                                                                                                             | Hoyd's<br>Register                                                                                                                                                                                        | CA                           | EG-Konf.                |
| Special Test Certific-<br>ate       Type Test Certific-<br>ates/Test Report         other         Confirmation         urther information                                                                                                                                                                                                                                                                                                                                                                                                                                                                                                                                                                                                                                                                                                                                                                                                                                                         | Hoyd's<br>Register                                                                                                                                                                                        | CA                           | EG-Konf.                |
| Special Test Certific-<br>ate       Type Test Certific-<br>ates/Test Report         other         Confirmation         urther information         Siemens has decided to exit the Russian market (see here).                                                                                                                                                                                                                                                                                                                                                                                                                                                                                                                                                                                                                                                                                                                                                                                      | LRS                                                                                                                                                                                                       | CA<br>Prs                    | EG-Konf.<br>RiNA        |
| Special Test Certific-<br>ate       Type Test Certific-<br>ates/Test Report         other         Confirmation                                                                                                                                                                                                                                                                                                                                                                                                                                                                                                                                                                                                                                                                                                                                                                                                                                                                                    | Lus<br>down-russian-business                                                                                                                                                                              |                              | EG-Konf.<br>RINA        |
| Special Test Certific-<br>ate       Type Test Certific-<br>ates/Test Report         other                                                                                                                                                                                                                                                                                                                                                                                                                                                                                                                                                                                                                                                                                                                                                                                                                                                                                                         | down-russian-business<br>cates.                                                                                                                                                                           | <b>C H</b>                   | RINA                    |
| Special Test Certific-<br>ate       Type Test Certific-<br>ates/Test Report         other       Image: Confirmation         Siemens has decided to exit the Russian market (see here).<br>https://press.siemens.com/global/en/pressrelease/siemens-wind-confirmation         Siemens is working on the renewal of the current EAC certific<br>Please contact your local Siemens office on the status of validity of<br>EAC relevant market (other than the sanctioned EAEU member si                                                                                                                                                                                                                                                                                                                                                                                                                                                                                                              | down-russian-business<br>cates.<br>of the EAC certification if you inf                                                                                                                                    | <b>C H</b>                   | RINA                    |
| Special Test Certific-<br>ate       Type Test Certific-<br>ates/Test Report         other       Image: Confirmation         Inter information       Image: Confirmation         Siemens has decided to exit the Russian market (see here).<br>https://press.siemens.com/global/en/pressrelease/siemens-wind-confirments is working on the renewal of the current EAC certifice<br>Please contact your local Siemens office on the status of validity of<br>EAC relevant market (other than the sanctioned EAEU member si<br>Information on the packaging                                                                                                                                                                                                                                                                                                                                                                                                                                          | down-russian-business<br>cates.<br>of the EAC certification if you inf                                                                                                                                    | <b>C H</b>                   | RINA                    |
| Special Test Certific-<br>ate       Type Test Certific-<br>ates/Test Report         other       Image: Confirmation         Inter information       Image: Confirmation         Siemens has decided to exit the Russian market (see here).<br>https://press.siemens.com/global/en/pressrelease/siemens-wind-confirmens is working on the renewal of the current EAC certifice<br>Please contact your local Siemens office on the status of validity of<br>EAC relevant market (other than the sanctioned EAEU member si<br>Information on the packaging<br>https://support.industry.siemens.com/cs/ww/en/view/109813875                                                                                                                                                                                                                                                                                                                                                                           | down-russian-business<br>cates.<br>of the EAC certification if you inf                                                                                                                                    | <b>C H</b>                   | RINA                    |
| Special Test Certific-<br>ate       Type Test Certific-<br>ates/Test Report         other       Image: Confirmation         confirmation       Siemens has decided to exit the Russian market (see here).<br>https://press.siemens.com/global/en/pressrelease/siemens-wind-c         Siemens has decided to exit the Russian market (see here).<br>https://press.siemens.com/global/en/pressrelease/siemens-wind-c         Siemens is working on the renewal of the current EAC certific<br>Please contact your local Siemens office on the status of validity of<br>EAC relevant market (other than the sanctioned EAEU member si<br>Information on the packaging<br>https://support.industry.siemens.com/cs/ww/en/view/109813875         Information- and Downloadcenter (Catalogs, Brochures,)                                                                                                                                                                                                 | down-russian-business<br>cates.<br>of the EAC certification if you inf                                                                                                                                    | <b>C H</b>                   | RINA                    |
| Special Test Certific-<br>ate       Type Test Certific-<br>ates/Test Report         other       Image: Confirmation         confirmation       Siemens has decided to exit the Russian market (see here).<br>Inttps://press.siemens.com/global/en/pressrelease/siemens-wind-certifice         Siemens has decided to exit the Russian market (see here).<br>Inttps://press.siemens.com/global/en/pressrelease/siemens-wind-certifice         Please contact your local Siemens office on the status of validity of<br>EAC relevant market (other than the sanctioned EAEU member si<br>information on the packaging<br>intps://support.industry.siemens.com/cs/ww/en/view/109813875         information- and Downloadcenter (Catalogs, Brochures,)<br>inttps://www.siemens.com/ic10         Industry Mall (Online ordering system)                                                                                                                                                                | down-russian-business<br>cates.<br>of the EAC certification if you intitates Russia or Belarus).                                                                                                          | <b>C H</b>                   | RINA                    |
| Special Test Certific-<br>ate       Type Test Certific-<br>ates/Test Report         other       Image: Confirmation         Stemens has decided to exit the Russian market (see here).         https://press.siemens.com/global/en/pressrelease/siemens-wind-c         Siemens is working on the renewal of the current EAC certific         Please contact your local Siemens office on the status of validity of<br>EAC relevant market (other than the sanctioned EAEU member so<br>information on the packaging<br>https://support.industry.siemens.com/cs/ww/en/view/109813875         Information- and Downloadcenter (Catalogs, Brochures,)<br>https://www.siemens.com/ic10         Industry Mall (Online ordering system)         https://support.automation.siemens.com/WW/CAXorder/default.asp                                                                                                                                                                                          | down-russian-business<br>cates.<br>of the EAC certification if you int<br>states Russia or Belarus).<br>fb=3SU1062-2DM60-0AA0<br>px?lang=en&mlfb=3SU1062-2D                                               | tend to import or offer to s | RINA                    |
| Special Test Certific-<br>ate       Type Test Certific-<br>ates/Test Report         other       Image: Confirmation         Confirmation       Confirmation         Siemens has decided to exit the Russian market (see here).<br>https://press.siemens.com/global/en/pressrelease/siemens-wind-c         Siemens is working on the renewal of the current EAC certific<br>Please contact your local Siemens office on the status of validity of<br>EAC relevant market (other than the sanctioned EAEU member st<br>Information on the packaging<br>https://support.industry.siemens.com/cs/ww/en/view/109813875         Information- and Downloadcenter (Catalogs, Brochures,)<br>https://www.siemens.com/ic10         Industry Mall (Online ordering system)<br>https://mall.industry.siemens.com/mall/en/en/Catalog/product?mlf<br>Cax online generator         http://support.automation.siemens.com/WW/CAXorder/default.asp<br>Service&Support (Manuals, Certificates, Characteristics, FAC | down-russian-business<br>cates.<br>of the EAC certification if you int<br>states Russia or Belarus).<br>fb=3SU1062-2DM60-0AA0<br>px?lang=en&mlfb=3SU1062-2D<br>Qs,)                                       | tend to import or offer to s | RINA                    |
| Special Test Certific-<br>ate       Type Test Certific-<br>ates/Test Report         other       Image: Confirmation         Stemens has decided to exit the Russian market (see here).         https://press.siemens.com/global/en/pressrelease/siemens-wind-c         Siemens is working on the renewal of the current EAC certific         Please contact your local Siemens office on the status of validity of<br>EAC relevant market (other than the sanctioned EAEU member so<br>information on the packaging<br>https://support.industry.siemens.com/cs/ww/en/view/109813875         Information- and Downloadcenter (Catalogs, Brochures,)<br>https://www.siemens.com/ic10         Industry Mall (Online ordering system)         https://support.automation.siemens.com/WW/CAXorder/default.asp                                                                                                                                                                                          | down-russian-business         cates.         of the EAC certification if you intitates Russia or Belarus).         fb=3SU1062-2DM60-0AA0         px?lang=en&mlfb=3SU1062-2D         qs,)         160-0AA0 | tend to import or offer to s | upply these products to |