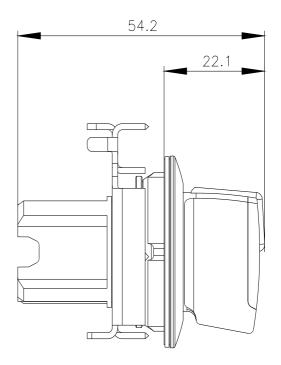

| B10 value with high demand rate according to SN 31920                                                                                                                                                                                                                                                                                                                                                                                                                                                                                                                                                                                                                                                                                                                                                                                                                                                                                                                                             | 300 000                                                                                                                                                                                                   |                              |                         |
|---------------------------------------------------------------------------------------------------------------------------------------------------------------------------------------------------------------------------------------------------------------------------------------------------------------------------------------------------------------------------------------------------------------------------------------------------------------------------------------------------------------------------------------------------------------------------------------------------------------------------------------------------------------------------------------------------------------------------------------------------------------------------------------------------------------------------------------------------------------------------------------------------------------------------------------------------------------------------------------------------|-----------------------------------------------------------------------------------------------------------------------------------------------------------------------------------------------------------|------------------------------|-------------------------|
| proportion of dangerous failures                                                                                                                                                                                                                                                                                                                                                                                                                                                                                                                                                                                                                                                                                                                                                                                                                                                                                                                                                                  |                                                                                                                                                                                                           |                              |                         |
| <ul> <li>with low demand rate according to SN 31920</li> </ul>                                                                                                                                                                                                                                                                                                                                                                                                                                                                                                                                                                                                                                                                                                                                                                                                                                                                                                                                    | 20 %                                                                                                                                                                                                      |                              |                         |
| <ul> <li>with high demand rate according to SN 31920</li> </ul>                                                                                                                                                                                                                                                                                                                                                                                                                                                                                                                                                                                                                                                                                                                                                                                                                                                                                                                                   | 20 %                                                                                                                                                                                                      |                              |                         |
| failure rate [FIT] with low demand rate according to SN 31920                                                                                                                                                                                                                                                                                                                                                                                                                                                                                                                                                                                                                                                                                                                                                                                                                                                                                                                                     | 100 FIT                                                                                                                                                                                                   |                              |                         |
| nbient conditions                                                                                                                                                                                                                                                                                                                                                                                                                                                                                                                                                                                                                                                                                                                                                                                                                                                                                                                                                                                 |                                                                                                                                                                                                           |                              |                         |
| ambient temperature                                                                                                                                                                                                                                                                                                                                                                                                                                                                                                                                                                                                                                                                                                                                                                                                                                                                                                                                                                               |                                                                                                                                                                                                           |                              |                         |
| <ul> <li>during operation</li> </ul>                                                                                                                                                                                                                                                                                                                                                                                                                                                                                                                                                                                                                                                                                                                                                                                                                                                                                                                                                              | -25 +70 °C                                                                                                                                                                                                |                              |                         |
| during storage                                                                                                                                                                                                                                                                                                                                                                                                                                                                                                                                                                                                                                                                                                                                                                                                                                                                                                                                                                                    | -40 +80 °C                                                                                                                                                                                                |                              |                         |
| environmental category during operation according to IEC                                                                                                                                                                                                                                                                                                                                                                                                                                                                                                                                                                                                                                                                                                                                                                                                                                                                                                                                          | 3M6, 3S2, 3B2, 3C3, 3K6 (with relative air humidity of 10 95%)                                                                                                                                            |                              |                         |
| 60721                                                                                                                                                                                                                                                                                                                                                                                                                                                                                                                                                                                                                                                                                                                                                                                                                                                                                                                                                                                             | _                                                                                                                                                                                                         |                              |                         |
| stallation/ mounting/ dimensions                                                                                                                                                                                                                                                                                                                                                                                                                                                                                                                                                                                                                                                                                                                                                                                                                                                                                                                                                                  |                                                                                                                                                                                                           |                              |                         |
| height                                                                                                                                                                                                                                                                                                                                                                                                                                                                                                                                                                                                                                                                                                                                                                                                                                                                                                                                                                                            | 44.8 mm                                                                                                                                                                                                   |                              |                         |
| width                                                                                                                                                                                                                                                                                                                                                                                                                                                                                                                                                                                                                                                                                                                                                                                                                                                                                                                                                                                             | 38 mm                                                                                                                                                                                                     |                              |                         |
| shape of the installation opening                                                                                                                                                                                                                                                                                                                                                                                                                                                                                                                                                                                                                                                                                                                                                                                                                                                                                                                                                                 | round                                                                                                                                                                                                     |                              |                         |
| mounting diameter                                                                                                                                                                                                                                                                                                                                                                                                                                                                                                                                                                                                                                                                                                                                                                                                                                                                                                                                                                                 | 30.5 mm                                                                                                                                                                                                   |                              |                         |
| positive tolerance of installation diameter                                                                                                                                                                                                                                                                                                                                                                                                                                                                                                                                                                                                                                                                                                                                                                                                                                                                                                                                                       | 0.5 mm                                                                                                                                                                                                    |                              |                         |
| mounting height                                                                                                                                                                                                                                                                                                                                                                                                                                                                                                                                                                                                                                                                                                                                                                                                                                                                                                                                                                                   | 22.1 mm                                                                                                                                                                                                   |                              |                         |
| installation width                                                                                                                                                                                                                                                                                                                                                                                                                                                                                                                                                                                                                                                                                                                                                                                                                                                                                                                                                                                | 38 mm                                                                                                                                                                                                     |                              |                         |
| installation depth                                                                                                                                                                                                                                                                                                                                                                                                                                                                                                                                                                                                                                                                                                                                                                                                                                                                                                                                                                                | 32.1 mm                                                                                                                                                                                                   |                              |                         |
| ertificates/ approvals                                                                                                                                                                                                                                                                                                                                                                                                                                                                                                                                                                                                                                                                                                                                                                                                                                                                                                                                                                            |                                                                                                                                                                                                           |                              |                         |
| General Product Approval                                                                                                                                                                                                                                                                                                                                                                                                                                                                                                                                                                                                                                                                                                                                                                                                                                                                                                                                                                          |                                                                                                                                                                                                           | Declaration of Con           | itormity                |
| CSA UL                                                                                                                                                                                                                                                                                                                                                                                                                                                                                                                                                                                                                                                                                                                                                                                                                                                                                                                                                                                            | ' CNL                                                                                                                                                                                                     | UK<br>CA                     | EG-Konf.                |
| Test Certificates Marine / Ship                                                                                                                                                                                                                                                                                                                                                                                                                                                                                                                                                                                                                                                                                                                                                                                                                                                                                                                                                                   | pping                                                                                                                                                                                                     | CA                           | EG-Konf.                |
| Test Certificates     Marine / Ship       Special Test Certific-<br>ate     Type Test Certific-<br>ates/Test Report                                                                                                                                                                                                                                                                                                                                                                                                                                                                                                                                                                                                                                                                                                                                                                                                                                                                               | pping                                                                                                                                                                                                     |                              | EG-Konf.                |
| Special Test Certific- Type Test Certific-                                                                                                                                                                                                                                                                                                                                                                                                                                                                                                                                                                                                                                                                                                                                                                                                                                                                                                                                                        | Hoyd's<br>Register                                                                                                                                                                                        |                              | EG-Konf.                |
| Special Test Certific-<br>ate ates/Test Report                                                                                                                                                                                                                                                                                                                                                                                                                                                                                                                                                                                                                                                                                                                                                                                                                                                                                                                                                    | Hoyd's<br>Register                                                                                                                                                                                        |                              | EG-Konf.                |
| Special Test Certific-<br>ate Type Test Certific-<br>ates/Test Report                                                                                                                                                                                                                                                                                                                                                                                                                                                                                                                                                                                                                                                                                                                                                                                                                                                                                                                             | Hoyd's<br>Register                                                                                                                                                                                        |                              | EG-Konf.                |
| Special Test Certific-<br>ate Type Test Certific-<br>ates/Test Report                                                                                                                                                                                                                                                                                                                                                                                                                                                                                                                                                                                                                                                                                                                                                                                                                                                                                                                             | Hoyd's<br>Register                                                                                                                                                                                        | CA                           | EG-Konf.                |
| Special Test Certific-<br>ate       Type Test Certific-<br>ates/Test Report         other         Confirmation         urther information                                                                                                                                                                                                                                                                                                                                                                                                                                                                                                                                                                                                                                                                                                                                                                                                                                                         | Hoyd's<br>Register                                                                                                                                                                                        | CA                           | EG-Konf.                |
| Special Test Certific-<br>ate       Type Test Certific-<br>ates/Test Report         other         Confirmation         urther information         Siemens has decided to exit the Russian market (see here).                                                                                                                                                                                                                                                                                                                                                                                                                                                                                                                                                                                                                                                                                                                                                                                      | LRS                                                                                                                                                                                                       | CA<br>Prs                    | EG-Konf.<br>RiNA        |
| Special Test Certific-<br>ate       Type Test Certific-<br>ates/Test Report         other         Confirmation                                                                                                                                                                                                                                                                                                                                                                                                                                                                                                                                                                                                                                                                                                                                                                                                                                                                                    | Lus<br>down-russian-business                                                                                                                                                                              |                              | EG-Konf.<br>RINA        |
| Special Test Certific-<br>ate       Type Test Certific-<br>ates/Test Report         other                                                                                                                                                                                                                                                                                                                                                                                                                                                                                                                                                                                                                                                                                                                                                                                                                                                                                                         | down-russian-business<br>cates.                                                                                                                                                                           | <b>C H</b>                   | RINA                    |
| Special Test Certific-<br>ate       Type Test Certific-<br>ates/Test Report         other       Image: Confirmation         Siemens has decided to exit the Russian market (see here).<br>https://press.siemens.com/global/en/pressrelease/siemens-wind-confirmation         Siemens is working on the renewal of the current EAC certific<br>Please contact your local Siemens office on the status of validity of<br>EAC relevant market (other than the sanctioned EAEU member si                                                                                                                                                                                                                                                                                                                                                                                                                                                                                                              | down-russian-business<br>cates.<br>of the EAC certification if you inf                                                                                                                                    | <b>C H</b>                   | RINA                    |
| Special Test Certific-<br>ate       Type Test Certific-<br>ates/Test Report         other       Image: Confirmation         Inter information       Image: Confirmation         Siemens has decided to exit the Russian market (see here).<br>https://press.siemens.com/global/en/pressrelease/siemens-wind-confirments is working on the renewal of the current EAC certifice<br>Please contact your local Siemens office on the status of validity of<br>EAC relevant market (other than the sanctioned EAEU member si<br>Information on the packaging                                                                                                                                                                                                                                                                                                                                                                                                                                          | down-russian-business<br>cates.<br>of the EAC certification if you inf                                                                                                                                    | <b>C H</b>                   | RINA                    |
| Special Test Certific-<br>ate       Type Test Certific-<br>ates/Test Report         other       Image: Confirmation         Inter information       Image: Confirmation         Siemens has decided to exit the Russian market (see here).<br>https://press.siemens.com/global/en/pressrelease/siemens-wind-confirmens is working on the renewal of the current EAC certifice<br>Please contact your local Siemens office on the status of validity of<br>EAC relevant market (other than the sanctioned EAEU member si<br>Information on the packaging<br>https://support.industry.siemens.com/cs/ww/en/view/109813875                                                                                                                                                                                                                                                                                                                                                                           | down-russian-business<br>cates.<br>of the EAC certification if you inf                                                                                                                                    | <b>C H</b>                   | RINA                    |
| Special Test Certific-<br>ate       Type Test Certific-<br>ates/Test Report         other       Image: Confirmation         confirmation       Siemens has decided to exit the Russian market (see here).<br>https://press.siemens.com/global/en/pressrelease/siemens-wind-c         Siemens has decided to exit the Russian market (see here).<br>https://press.siemens.com/global/en/pressrelease/siemens-wind-c         Siemens is working on the renewal of the current EAC certific<br>Please contact your local Siemens office on the status of validity of<br>EAC relevant market (other than the sanctioned EAEU member si<br>Information on the packaging<br>https://support.industry.siemens.com/cs/ww/en/view/109813875         Information- and Downloadcenter (Catalogs, Brochures,)                                                                                                                                                                                                 | down-russian-business<br>cates.<br>of the EAC certification if you inf                                                                                                                                    | <b>C H</b>                   | RINA                    |
| Special Test Certific-<br>ate       Type Test Certific-<br>ates/Test Report         other       Image: Confirmation         confirmation       Siemens has decided to exit the Russian market (see here).<br>Inttps://press.siemens.com/global/en/pressrelease/siemens-wind-certifice         Siemens has decided to exit the Russian market (see here).<br>Inttps://press.siemens.com/global/en/pressrelease/siemens-wind-certifice         Please contact your local Siemens office on the status of validity of<br>EAC relevant market (other than the sanctioned EAEU member si<br>information on the packaging<br>intps://support.industry.siemens.com/cs/ww/en/view/109813875         information- and Downloadcenter (Catalogs, Brochures,)<br>inttps://www.siemens.com/ic10         Industry Mall (Online ordering system)                                                                                                                                                                | down-russian-business<br>cates.<br>of the EAC certification if you intitates Russia or Belarus).                                                                                                          | <b>C H</b>                   | RINA                    |
| Special Test Certific-<br>ate       Type Test Certific-<br>ates/Test Report         other       Image: Confirmation         Stemens has decided to exit the Russian market (see here).         https://press.siemens.com/global/en/pressrelease/siemens-wind-c         Siemens is working on the renewal of the current EAC certific         Please contact your local Siemens office on the status of validity of<br>EAC relevant market (other than the sanctioned EAEU member so<br>information on the packaging<br>https://support.industry.siemens.com/cs/ww/en/view/109813875         Information- and Downloadcenter (Catalogs, Brochures,)<br>https://www.siemens.com/ic10         Industry Mall (Online ordering system)         https://support.automation.siemens.com/WW/CAXorder/default.asp                                                                                                                                                                                          | down-russian-business<br>cates.<br>of the EAC certification if you int<br>states Russia or Belarus).<br>fb=3SU1062-2DM60-0AA0<br>px?lang=en&mlfb=3SU1062-2D                                               | tend to import or offer to s | RINA                    |
| Special Test Certific-<br>ate       Type Test Certific-<br>ates/Test Report         other       Image: Confirmation         Confirmation       Confirmation         Siemens has decided to exit the Russian market (see here).<br>https://press.siemens.com/global/en/pressrelease/siemens-wind-c         Siemens is working on the renewal of the current EAC certific<br>Please contact your local Siemens office on the status of validity of<br>EAC relevant market (other than the sanctioned EAEU member st<br>Information on the packaging<br>https://support.industry.siemens.com/cs/ww/en/view/109813875         Information- and Downloadcenter (Catalogs, Brochures,)<br>https://www.siemens.com/ic10         Industry Mall (Online ordering system)<br>https://mall.industry.siemens.com/mall/en/en/Catalog/product?mlf<br>Cax online generator         http://support.automation.siemens.com/WW/CAXorder/default.asp<br>Service&Support (Manuals, Certificates, Characteristics, FAC | down-russian-business<br>cates.<br>of the EAC certification if you int<br>states Russia or Belarus).<br>fb=3SU1062-2DM60-0AA0<br>px?lang=en&mlfb=3SU1062-2D<br>Qs,)                                       | tend to import or offer to s | RINA                    |
| Special Test Certific-<br>ate       Type Test Certific-<br>ates/Test Report         other       Image: Confirmation         Stemens has decided to exit the Russian market (see here).         https://press.siemens.com/global/en/pressrelease/siemens-wind-c         Siemens is working on the renewal of the current EAC certific         Please contact your local Siemens office on the status of validity of<br>EAC relevant market (other than the sanctioned EAEU member so<br>information on the packaging<br>https://support.industry.siemens.com/cs/ww/en/view/109813875         Information- and Downloadcenter (Catalogs, Brochures,)<br>https://www.siemens.com/ic10         Industry Mall (Online ordering system)         https://support.automation.siemens.com/WW/CAXorder/default.asp                                                                                                                                                                                          | down-russian-business         cates.         of the EAC certification if you intitates Russia or Belarus).         fb=3SU1062-2DM60-0AA0         px?lang=en&mlfb=3SU1062-2D         qs,)         160-0AA0 | tend to import or offer to s | upply these products to |