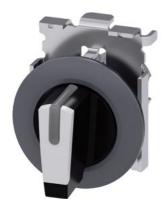

## 3SU1062-2DM60-0AA0

Selector switch, illuminable, 30 mm, round, metal, matte, white, selector switch, short, front ring for flush installation, 3 switch positions I>O<II, momentary contact type, actuating angle  $2x45^{\circ}$ , 10:30h/12h/13:30h