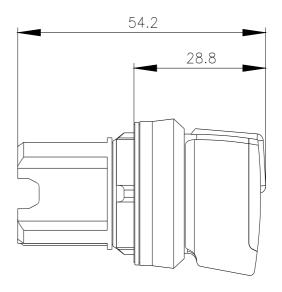

| product brand name                                                 | SIRIUS ACT                                                            |
|--------------------------------------------------------------------|-----------------------------------------------------------------------|
| product designation                                                | Selector switches                                                     |
| design of the product                                              | Actuating/signaling element                                           |
| product type designation                                           | 3SU1                                                                  |
| product line                                                       | Plastic, black, 22 mm                                                 |
| Enclosure                                                          |                                                                       |
| number of command points                                           | 1                                                                     |
| Actuator                                                           |                                                                       |
| design of the actuating element                                    | Selector, short                                                       |
| principle of operation of the actuating element                    | momentary contact, 2x45° (10:30 h/12 h/13:30 h), return on both sides |
| product extension optional                                         |                                                                       |
| light source                                                       | Yes                                                                   |
| contact module                                                     | Yes                                                                   |
| color of the actuating element                                     | black                                                                 |
| material of the actuating element                                  | plastic                                                               |
| shape of the actuating element                                     | Handle                                                                |
| outer diameter of the actuating element                            | 32.3 mm                                                               |
| number of switching positions                                      | 3                                                                     |
| actuating angle                                                    |                                                                       |
| clockwise                                                          | 45°                                                                   |
| anticlockwise                                                      | 45°                                                                   |
| Front ring                                                         |                                                                       |
| product component front ring                                       | Yes                                                                   |
| design of the front ring                                           | standard                                                              |
| material of the front ring                                         | plastic                                                               |
| color of the front ring                                            | black                                                                 |
| General technical data                                             |                                                                       |
| protection class IP                                                | IP66, IP67, IP69(IP69K)                                               |
| degree of protection NEMA rating                                   | 1, 2, 3, 3R, 4, 4X, 12, 13                                            |
| shock resistance                                                   |                                                                       |
| <ul> <li>according to IEC 60068-2-27</li> </ul>                    | sinusoidal half-wave 15g / 11 ms                                      |
| <ul> <li>for railway applications according to EN 61373</li> </ul> | Category 1, Class B                                                   |
| vibration resistance                                               |                                                                       |
| <ul> <li>according to IEC 60068-2-6</li> </ul>                     | 10 500 Hz: 5g                                                         |
| <ul> <li>for railway applications according to EN 61373</li> </ul> | Category 1, Class B                                                   |
| operating frequency maximum                                        | 1 800 1/h                                                             |
| mechanical service life (operating cycles) typical                 | 1 000 000                                                             |
| reference code according to IEC 81346-2                            | S                                                                     |
| Substance Prohibitance (Date)                                      | 03/01/2017                                                            |
| Safety related data                                                |                                                                       |