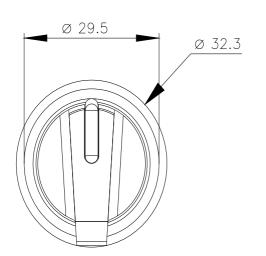

| product brand name                                                 | SIRIUS ACT                                                            |
|--------------------------------------------------------------------|-----------------------------------------------------------------------|
| product designation                                                | Selector switches                                                     |
| design of the product                                              | Actuating/signaling element                                           |
| product type designation                                           | 3SU1                                                                  |
| product line                                                       | Plastic, black, 22 mm                                                 |
| Enclosure                                                          |                                                                       |
| number of command points                                           | 1                                                                     |
| Actuator                                                           |                                                                       |
| design of the actuating element                                    | Selector, short                                                       |
| principle of operation of the actuating element                    | momentary contact, 2x45° (10:30 h/12 h/13:30 h), return on both sides |
| product extension optional                                         |                                                                       |
| light source                                                       | Yes                                                                   |
| contact module                                                     | Yes                                                                   |
| color of the actuating element                                     | black                                                                 |
| material of the actuating element                                  | plastic                                                               |
| shape of the actuating element                                     | Handle                                                                |
| outer diameter of the actuating element                            | 32.3 mm                                                               |
| number of switching positions                                      | 3                                                                     |
| actuating angle                                                    |                                                                       |
| clockwise                                                          | 45°                                                                   |
| anticlockwise                                                      | 45°                                                                   |
| Front ring                                                         |                                                                       |
| product component front ring                                       | Yes                                                                   |
| design of the front ring                                           | standard                                                              |
| material of the front ring                                         | plastic                                                               |
| color of the front ring                                            | black                                                                 |
| General technical data                                             |                                                                       |
| protection class IP                                                | IP66, IP67, IP69(IP69K)                                               |
| degree of protection NEMA rating                                   | 1, 2, 3, 3R, 4, 4X, 12, 13                                            |
| shock resistance                                                   |                                                                       |
| <ul> <li>according to IEC 60068-2-27</li> </ul>                    | sinusoidal half-wave 15g / 11 ms                                      |
| <ul> <li>for railway applications according to EN 61373</li> </ul> | Category 1, Class B                                                   |
| vibration resistance                                               |                                                                       |
| <ul> <li>according to IEC 60068-2-6</li> </ul>                     | 10 500 Hz: 5g                                                         |
| <ul> <li>for railway applications according to EN 61373</li> </ul> | Category 1, Class B                                                   |
| operating frequency maximum                                        | 1 800 1/h                                                             |
| mechanical service life (operating cycles) typical                 | 1 000 000                                                             |
| reference code according to IEC 81346-2                            | S                                                                     |
| Substance Prohibitance (Date)                                      | 03/01/2017                                                            |
| Safety related data                                                |                                                                       |