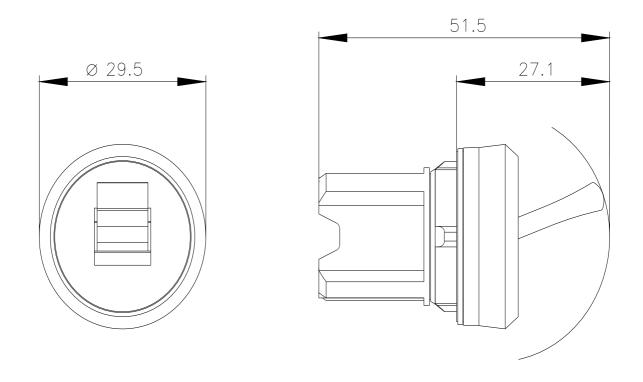

| 60721                                                                                                                                                                                |                                                                                                                                                                                                    |                                                                                                                        |                                         |                              |                          |  |
|--------------------------------------------------------------------------------------------------------------------------------------------------------------------------------------|----------------------------------------------------------------------------------------------------------------------------------------------------------------------------------------------------|------------------------------------------------------------------------------------------------------------------------|-----------------------------------------|------------------------------|--------------------------|--|
| Installation/ mounting/                                                                                                                                                              | dimensions                                                                                                                                                                                         |                                                                                                                        |                                         |                              |                          |  |
| shape of the installati                                                                                                                                                              | on opening                                                                                                                                                                                         | round                                                                                                                  |                                         |                              |                          |  |
| mounting diameter                                                                                                                                                                    |                                                                                                                                                                                                    | 22.3 1                                                                                                                 | nm                                      |                              |                          |  |
| positive tolerance of installation diameter                                                                                                                                          |                                                                                                                                                                                                    | 0.4 m                                                                                                                  | m                                       |                              |                          |  |
| mounting height                                                                                                                                                                      |                                                                                                                                                                                                    | 22.3 1                                                                                                                 | nm                                      |                              |                          |  |
| installation width                                                                                                                                                                   |                                                                                                                                                                                                    | 29.45                                                                                                                  | mm                                      |                              |                          |  |
| installation depth                                                                                                                                                                   |                                                                                                                                                                                                    | 26.3 1                                                                                                                 | nm                                      |                              |                          |  |
| Certificates/ approvals                                                                                                                                                              |                                                                                                                                                                                                    |                                                                                                                        |                                         |                              |                          |  |
| General Product Approval                                                                                                                                                             |                                                                                                                                                                                                    |                                                                                                                        |                                         | Declaration of Conformity    |                          |  |
| ()<br>E                                                                                                                                                                              | <u>Confirmation</u>                                                                                                                                                                                |                                                                                                                        | EHC                                     | UK<br>CA                     | CE<br>EG-Konf.           |  |
| Test Certificates                                                                                                                                                                    | Marine / Shipping                                                                                                                                                                                  |                                                                                                                        |                                         |                              | other                    |  |
|                                                                                                                                                                                      |                                                                                                                                                                                                    |                                                                                                                        |                                         |                              |                          |  |
| Type Test Certific-<br>ates/Test Report                                                                                                                                              | ABS                                                                                                                                                                                                | Lloyd's<br>Register<br>uis                                                                                             | PRS                                     | RINA                         | <u>Confirmation</u>      |  |
| Environment<br>Environmental Con-<br>firmations                                                                                                                                      |                                                                                                                                                                                                    |                                                                                                                        |                                         |                              |                          |  |
|                                                                                                                                                                                      |                                                                                                                                                                                                    |                                                                                                                        |                                         |                              |                          |  |
| Siemens has decided                                                                                                                                                                  | to exit the Russian marke                                                                                                                                                                          | et (see here).                                                                                                         |                                         |                              |                          |  |
| https://press.siemens.cc<br>Siemens is working of<br>Please contact your loc<br>EAC relevant market (cc<br>Information on the pa<br>https://support.industry<br>Information- and Dow | com/global/en/pressrelease/<br>n the renewal of the curre<br>cal Siemens office on the sta<br>other than the sanctioned E/<br>ickaging<br>.siemens.com/cs/ww/en/vie/<br>vnloadcenter (Catalogs, Br | siemens-wind-down-russ<br>ont EAC certificates.<br>atus of validity of the EAC<br>AEU member states Rus<br>w/109813875 | C certification if you inter            | nd to import or offer to sup | ply these products to an |  |
| https://www.siemens.co<br>Industry Mall (Online                                                                                                                                      | <u>om/ic10</u>                                                                                                                                                                                     |                                                                                                                        |                                         |                              |                          |  |
| Cax online generator                                                                                                                                                                 |                                                                                                                                                                                                    |                                                                                                                        |                                         | 10-0AA0                      |                          |  |
| Service&Support (Ma                                                                                                                                                                  | nuals, Certificates, Charac<br>.siemens.com/cs/ww/en/ps/                                                                                                                                           | cteristics, FAQs,)                                                                                                     |                                         |                              |                          |  |
| Image database (prod<br>http://www.automation.                                                                                                                                       | luct images, 2D dimension<br>siemens.com/bilddb/cax_de                                                                                                                                             | n drawings, 3D models<br>e.aspx?mlfb=3SU1000-3                                                                         | device circuit diagran<br>EC10-0AA0⟨=en | ns, EPLAN macros,)           |                          |  |