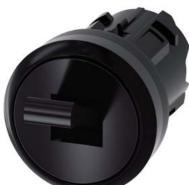

## 3SU1000-3EC10-0AA0

Toggle switch, 22 mm, round, plastic, black, 2 switch positions O<I, momentary contact type, connection from top

| product brand name                                                                                                                                                                                                                                                                                                                                                                                                                                                                                       | SIRIUS ACT                                                                                                                                                       |  |  |  |  |
|----------------------------------------------------------------------------------------------------------------------------------------------------------------------------------------------------------------------------------------------------------------------------------------------------------------------------------------------------------------------------------------------------------------------------------------------------------------------------------------------------------|------------------------------------------------------------------------------------------------------------------------------------------------------------------|--|--|--|--|
| product designation                                                                                                                                                                                                                                                                                                                                                                                                                                                                                      | Toggle switches                                                                                                                                                  |  |  |  |  |
| design of the product                                                                                                                                                                                                                                                                                                                                                                                                                                                                                    | Actuating/signaling element                                                                                                                                      |  |  |  |  |
| product type designation                                                                                                                                                                                                                                                                                                                                                                                                                                                                                 | 3SU1                                                                                                                                                             |  |  |  |  |
| product line                                                                                                                                                                                                                                                                                                                                                                                                                                                                                             | Plastic, black, 22 mm                                                                                                                                            |  |  |  |  |
| Enclosure                                                                                                                                                                                                                                                                                                                                                                                                                                                                                                |                                                                                                                                                                  |  |  |  |  |
| number of command points                                                                                                                                                                                                                                                                                                                                                                                                                                                                                 | 1                                                                                                                                                                |  |  |  |  |
| Actuator                                                                                                                                                                                                                                                                                                                                                                                                                                                                                                 |                                                                                                                                                                  |  |  |  |  |
| principle of operation of the actuating element                                                                                                                                                                                                                                                                                                                                                                                                                                                          | momentary contact, reset from above                                                                                                                              |  |  |  |  |
| product extension optional                                                                                                                                                                                                                                                                                                                                                                                                                                                                               |                                                                                                                                                                  |  |  |  |  |
| light source                                                                                                                                                                                                                                                                                                                                                                                                                                                                                             | No                                                                                                                                                               |  |  |  |  |
| contact module                                                                                                                                                                                                                                                                                                                                                                                                                                                                                           | Yes                                                                                                                                                              |  |  |  |  |
| color                                                                                                                                                                                                                                                                                                                                                                                                                                                                                                    |                                                                                                                                                                  |  |  |  |  |
| <ul> <li>of the actuating element</li> </ul>                                                                                                                                                                                                                                                                                                                                                                                                                                                             | black                                                                                                                                                            |  |  |  |  |
| • of the cover cap                                                                                                                                                                                                                                                                                                                                                                                                                                                                                       | other                                                                                                                                                            |  |  |  |  |
| material of the actuating element                                                                                                                                                                                                                                                                                                                                                                                                                                                                        | plastic                                                                                                                                                          |  |  |  |  |
| shape of the actuating element                                                                                                                                                                                                                                                                                                                                                                                                                                                                           | Toggle lever                                                                                                                                                     |  |  |  |  |
| outer diameter of the actuating element                                                                                                                                                                                                                                                                                                                                                                                                                                                                  | 29.45 mm                                                                                                                                                         |  |  |  |  |
| number of switching positions                                                                                                                                                                                                                                                                                                                                                                                                                                                                            | 2                                                                                                                                                                |  |  |  |  |
| Front ring                                                                                                                                                                                                                                                                                                                                                                                                                                                                                               |                                                                                                                                                                  |  |  |  |  |
| product component front ring                                                                                                                                                                                                                                                                                                                                                                                                                                                                             | Yes                                                                                                                                                              |  |  |  |  |
| design of the front ring                                                                                                                                                                                                                                                                                                                                                                                                                                                                                 | Standard                                                                                                                                                         |  |  |  |  |
|                                                                                                                                                                                                                                                                                                                                                                                                                                                                                                          | plastic                                                                                                                                                          |  |  |  |  |
| material of the front ring                                                                                                                                                                                                                                                                                                                                                                                                                                                                               | plastic                                                                                                                                                          |  |  |  |  |
| material of the front ring<br>color of the front ring                                                                                                                                                                                                                                                                                                                                                                                                                                                    | black                                                                                                                                                            |  |  |  |  |
|                                                                                                                                                                                                                                                                                                                                                                                                                                                                                                          | •                                                                                                                                                                |  |  |  |  |
| color of the front ring                                                                                                                                                                                                                                                                                                                                                                                                                                                                                  | •                                                                                                                                                                |  |  |  |  |
| color of the front ring<br>General technical data                                                                                                                                                                                                                                                                                                                                                                                                                                                        | black                                                                                                                                                            |  |  |  |  |
| color of the front ring<br>General technical data<br>protection class IP                                                                                                                                                                                                                                                                                                                                                                                                                                 | black<br>IP66, IP67, IP69(IP69K)                                                                                                                                 |  |  |  |  |
| color of the front ring<br>General technical data<br>protection class IP<br>degree of protection NEMA rating                                                                                                                                                                                                                                                                                                                                                                                             | black<br>IP66, IP67, IP69(IP69K)                                                                                                                                 |  |  |  |  |
| color of the front ring         General technical data         protection class IP         degree of protection NEMA rating         shock resistance                                                                                                                                                                                                                                                                                                                                                     | black<br>IP66, IP67, IP69(IP69K)<br>1, 2, 3, 3R, 4, 4X, 12, 13                                                                                                   |  |  |  |  |
| color of the front ring<br>General technical data<br>protection class IP<br>degree of protection NEMA rating<br>shock resistance<br>• according to IEC 60068-2-27                                                                                                                                                                                                                                                                                                                                        | black<br>IP66, IP67, IP69(IP69K)<br>1, 2, 3, 3R, 4, 4X, 12, 13                                                                                                   |  |  |  |  |
| color of the front ring         General technical data         protection class IP         degree of protection NEMA rating         shock resistance         • according to IEC 60068-2-27         vibration resistance                                                                                                                                                                                                                                                                                  | black<br>IP66, IP67, IP69(IP69K)<br>1, 2, 3, 3R, 4, 4X, 12, 13<br>sinusoidal half-wave 15g / 11 ms                                                               |  |  |  |  |
| color of the front ring         General technical data         protection class IP         degree of protection NEMA rating         shock resistance         • according to IEC 60068-2-27         vibration resistance         • according to IEC 60068-2-6                                                                                                                                                                                                                                             | black<br>IP66, IP67, IP69(IP69K)<br>1, 2, 3, 3R, 4, 4X, 12, 13<br>sinusoidal half-wave 15g / 11 ms<br>10 500 Hz: 5g                                              |  |  |  |  |
| color of the front ring         General technical data         protection class IP         degree of protection NEMA rating         shock resistance         • according to IEC 60068-2-27         vibration resistance         • according to IEC 60068-2-6         operating frequency maximum                                                                                                                                                                                                         | black<br>IP66, IP67, IP69(IP69K)<br>1, 2, 3, 3R, 4, 4X, 12, 13<br>sinusoidal half-wave 15g / 11 ms<br>10 500 Hz: 5g<br>1 800 1/h                                 |  |  |  |  |
| color of the front ring         General technical data         protection class IP         degree of protection NEMA rating         shock resistance         • according to IEC 60068-2-27         vibration resistance         • according to IEC 60068-2-6         operating frequency maximum         mechanical service life (operating cycles) typical                                                                                                                                              | black<br>IP66, IP67, IP69(IP69K)<br>1, 2, 3, 3R, 4, 4X, 12, 13<br>sinusoidal half-wave 15g / 11 ms<br>10 500 Hz: 5g<br>1 800 1/h<br>1 000 000                    |  |  |  |  |
| color of the front ring         General technical data         protection class IP         degree of protection NEMA rating         shock resistance         • according to IEC 60068-2-27         vibration resistance         • according to IEC 60068-2-6         operating frequency maximum         mechanical service life (operating cycles) typical         reference code according to IEC 81346-2                                                                                              | black<br>IP66, IP67, IP69(IP69K)<br>1, 2, 3, 3R, 4, 4X, 12, 13<br>sinusoidal half-wave 15g / 11 ms<br>10 500 Hz: 5g<br>1 800 1/h<br>1 000 000<br>S               |  |  |  |  |
| color of the front ring         General technical data         protection class IP         degree of protection NEMA rating         shock resistance         • according to IEC 60068-2-27         vibration resistance         • according to IEC 60068-2-6         operating frequency maximum         mechanical service life (operating cycles) typical         reference code according to IEC 81346-2         Substance Prohibitance (Date)                                                        | black<br>IP66, IP67, IP69(IP69K)<br>1, 2, 3, 3R, 4, 4X, 12, 13<br>sinusoidal half-wave 15g / 11 ms<br>10 500 Hz: 5g<br>1 800 1/h<br>1 000 000<br>S               |  |  |  |  |
| color of the front ring         General technical data         protection class IP         degree of protection NEMA rating         shock resistance         • according to IEC 60068-2-27         vibration resistance         • according to IEC 60068-2-6         operating frequency maximum         mechanical service life (operating cycles) typical         reference code according to IEC 81346-2         Substance Prohibitance (Date)         Ambient conditions                             | black<br>IP66, IP67, IP69(IP69K)<br>1, 2, 3, 3R, 4, 4X, 12, 13<br>sinusoidal half-wave 15g / 11 ms<br>10 500 Hz: 5g<br>1 800 1/h<br>1 000 000<br>S               |  |  |  |  |
| color of the front ring         General technical data         protection class IP         degree of protection NEMA rating         shock resistance         • according to IEC 60068-2-27         vibration resistance         • according to IEC 60068-2-6         operating frequency maximum         mechanical service life (operating cycles) typical         reference code according to IEC 81346-2         Substance Prohibitance (Date)         Ambient conditions         ambient temperature | black<br>IP66, IP67, IP69(IP69K)<br>1, 2, 3, 3R, 4, 4X, 12, 13<br>sinusoidal half-wave 15g / 11 ms<br>10 500 Hz: 5g<br>1 800 1/h<br>1 000 000<br>S<br>10/01/2014 |  |  |  |  |