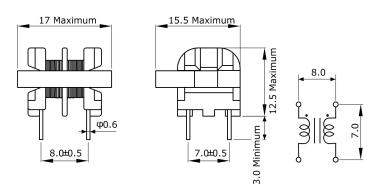

Click here for the 3D model.

| Dimensions |              |
|------------|--------------|
| L          | 17mm MAX     |
| Т          | 15.5mm MAX   |
| Н          | 12.5mm MAX   |
| LL         | 3mm MAX      |
| S          | 8mm +/-0.5mm |
| S1         | 7mm +/-0.5mm |
| Wire Size  | 0.4mm        |