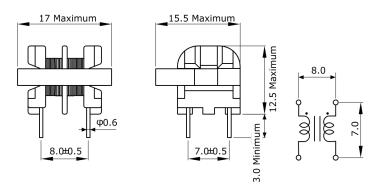

Click here for the 3D model.

| Dimensions |              | , |
|------------|--------------|---|
| L          | 17mm MAX     |   |
| Т          | 15.5mm MAX   |   |
| Н          | 12.5mm MAX   |   |
| LL         | 3mm MAX      |   |
| S          | 8mm +/-0.5mm |   |
| S1         | 7mm +/-0.5mm |   |
| Wire Size  | 0.4mm        |   |