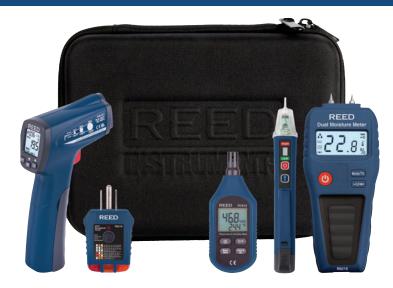

#### Model R2300 Infrared Thermometer

- Built-in laser pointer identifies target area
- User selectable °F or °C
- 12:1 distance to spot size ratio
- Digitally adjustable emissivity
- Max and Min readings
- Backlit display
- High and low alarms
- · Low battery indication and auto shut off
- Includes battery

## Model R6018 Dual Moisture Meter

- Pin and Pinless functions detect moisture in wood and building materials (sheet rock, cardboard, plaster, concrete and mortar)
- Pinless measurement depth up to 1" (25mm)
- · Classifies moisture status as: low, medium and high
- Audible alert and Data Hold functions
- Built-in measurement verification and battery check
- · Low battery indicator and auto shut-off
- Replaceable pins
- Includes pins, protective cap and battery

## Model R5210 Receptacle Tester with GFCI

- Compact design
- Detects most common 3-wire receptacle issues
- · LED indicators identify 5 wiring faults
- Status indicator chart
- GFCI trip test

## Model R1910 Compact Temperature & Humidity Meter

- Measures ambient temperature and relative humidity
- Designed for one-handed operation
- · Backlit dual LCD display
- User selectable °F/°C
- Max. min and data hold functions
- · Low battery indicator and auto shut off
- Includes batteries

#### Model R5110 Non-Contact Voltage Detector with Flashlight

- Suitable for receptacles or against insulated wire
- Double insulated housing for increased safety
- · Audible (buzzer) and visual (LED) indicators
- · Built-in flashlight
- Pocket clip
- Auto shut off
- Cat. IV 1000V safety rating
- Includes batteries

#### Model R9940 Hard Shell Carrying Case

- Hard outer shell protects items
- · Accommodates small to medium sized instruments
- Built-in compartment stores instrument accessories
- Soft interior lining
- External dimensions: 8.75 x 6.5 x 2.25" (222.25 x 165.10 x 57.15mm)