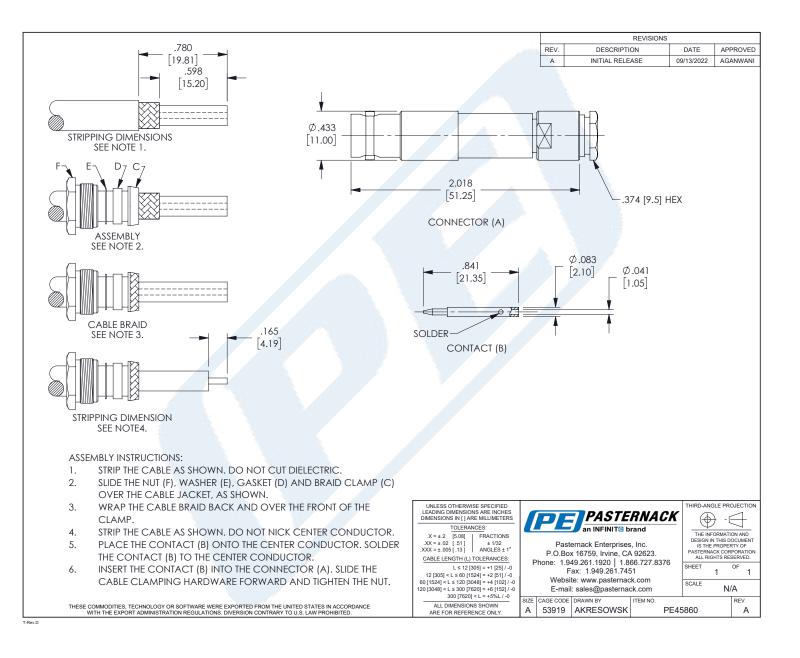

# PE45860 CAD Drawing

SHV jack clamp for RG58, JBY195, LMR195

### **Mechanical Specifications**

Size

 Length
 2.01 in [51.05 mm]

 Width/Dia.
 0.43 in [10.92 mm]

 Height
 0.43 in [10.92 mm]

 Weight
 0.048 lbs [21.77 g]

Click the following link (or enter part number in "SEARCH" on website) to obtain additional part information including price, inventory and certifications: SHV jack clamp for RG58, JBY195, LMR195 PE45860