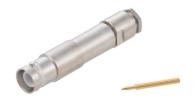

# SHV jack clamp for RG58, JBY195, LMR195

### Configuration

- SHV Jack Connector
- MIL-STD-348B
- 50 Ohms

- Straight Body Geometry
- Connector Interface Types: RG58
- 3/8 Inch Hex

#### **Description**

Pasternack's PE45860 SHV jack connector with clamp/solder attachment for RG58 is part of our full line of RF components available for same-day shipping. Our SHV jack connector operates up to a maximum frequency of 300 MHz.