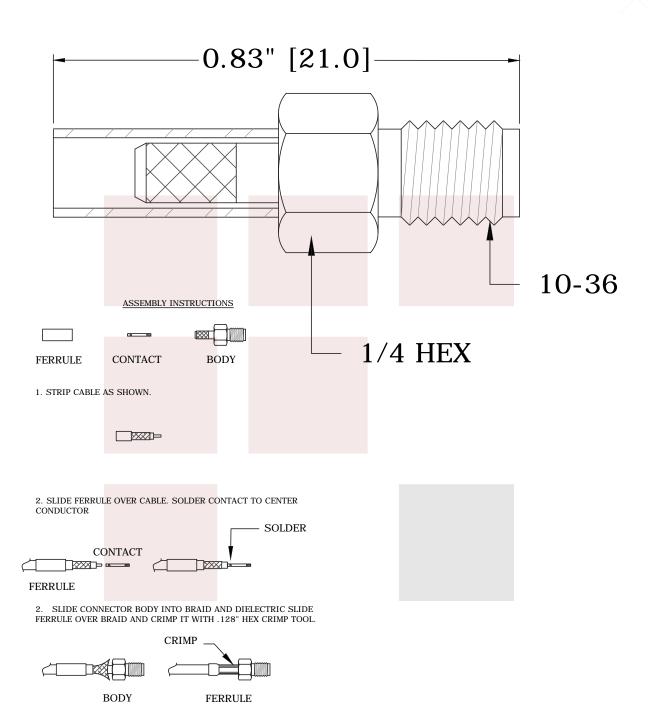

#### **Mechanical Specifications**

Size

Length Width/Dia.

Weight

0.828 in [21.03 mm] 0.25 in [6.35 mm]

0.008 lbs [3.63 g]

## **Configuration:**

- SSMA Female Connector
- MIL-STD-348
- 50 Ohms
- Straight Body Geometry
- RG174, RG316 Interface Type
- Crimp/Solder Attachment
- 1/4 in Hex

| FAIRVIEW MICROWAVE INC. ALLEN, TX 75013 WWW.FAIRVIEWMICROWAVE.COM | NOTES: 1. UNLESS OTHERWISE SPECIFIED ALL DIMENSIONS ARE NOMINAL. 2. ALL SPECIFICATIONS ARE SUBJECT TO CHANGE WITHOUT NOTICE AT ANY TIME. 3. DIMENSIONS ARE IN INCHES [mm]. |       |       |       |                 |      |  |
|-------------------------------------------------------------------|----------------------------------------------------------------------------------------------------------------------------------------------------------------------------|-------|-------|-------|-----------------|------|--|
| SSMA Female Connector Crimp/Solder Attachment for                 | DWG NO FMCN1145                                                                                                                                                            |       |       |       | CAGE CODE 3FKR5 |      |  |
| RG174, RG316 Cable                                                | CAD FILE 011816                                                                                                                                                            | SHEET | SCALI | E N/A | SIZE A          | 5568 |  |