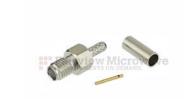

# SSMA Female Connector Crimp/Solder Attachment for RG174, RG316 Cable

SSMA female connector with crimp/solder attachment for RG174 and RG316, part number FMCN1145, from Fairview Microwave is in-stock and ships same day.

#### **Mechanical Specifications**

Size

Length Width/Dia.

Weight

0.828 in [21.03 mm] 0.25 in [6.35 mm]

0.008 lbs [3.63 g]

## **Configuration:**

- SSMA Female Connector
- MIL-STD-348
- 50 Ohms
- Straight Body Geometry
- RG174, RG316 Interface Type
- Crimp/Solder Attachment
- 1/4 in Hex