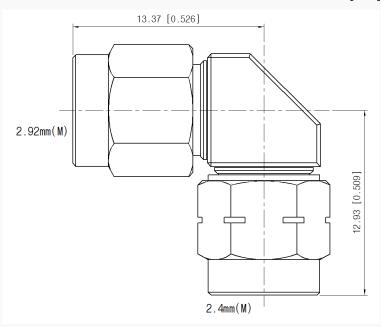

GHz
- VSWR 1.20 : 1 (Max)
- Body : Stainless steel (passivated)

### Specification

| Scope      | Specification        | AD02M03MR1                 |
|------------|----------------------|----------------------------|
| Electrical | Impedance(Ohm)       | 50                         |
|            | Operation Freq.(GHz) | DC to 40 GHz               |
|            | VSWR (Max)           | 1.20 : 1                   |
| Material   | Dielectric           | Special dielectric         |
|            | Center Contact       | Brass with gold plated     |
|            | Body                 | Passivated Stainless Steel |
|            |                      |                            |

\* RoHS Compliant

## **Precision Test Adapters**





### Drawing

#### Part No.: AD02M03MR1

Unit : mm[inch]



### Test Result



- Frequency : 10 MHz to 40 GHz