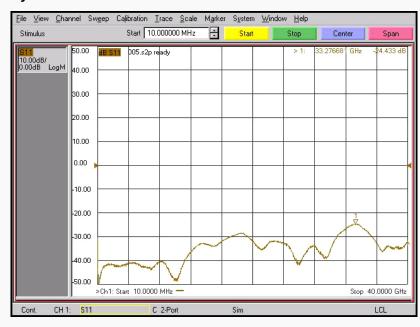

(Max)
- Body : Stainless steel (passivated)

### Specification

| Scope      | Specification        | AD02M03MR1                 |
|------------|----------------------|----------------------------|
| Electrical | Impedance(Ohm)       | 50                         |
|            | Operation Freq.(GHz) | DC to 40 GHz               |
|            | VSWR (Max)           | 1.20 : 1                   |
| Material   | Dielectric           | Special dielectric         |
|            | Center Contact       | Brass with gold plated     |
|            | Body                 | Passivated Stainless Steel |
|            |                      |                            |

\* RoHS Compliant

## **Precision Test Adapters**





### Drawing

#### Part No.: AD02M03MR1

Unit : mm[inch]



### Test Result



- Frequency : 10 MHz to 40 GHz