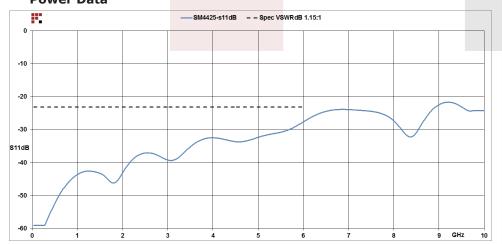

## **Electrical Specifications**

Frequency Range Maximum VSWR DC to 6 GHz 1.15:1

## **Plotted and Other Data**

Notes:

· Values at 25 °C, sea level

## **Power Data**

Fairview Microwave 1130 Junction Dr. #100 Allen, TX 75013

Tel: 1-800-715-4396 / (972) 649-6678

Fax: (972) 649-6689 www.fairviewmicrowave.com sales@fairviewmicrowave.com

Bulkhead 7/16 DIN Female to N Female Adapter IP67 Mated from Fairview Microwave is in-stock and available to ship sameday. All of our RF/microwave products are available off-the-shelf from our ISO 9001:2008 certified facilities in Allen, Texas. Fairview Microwave is RF on-demand.