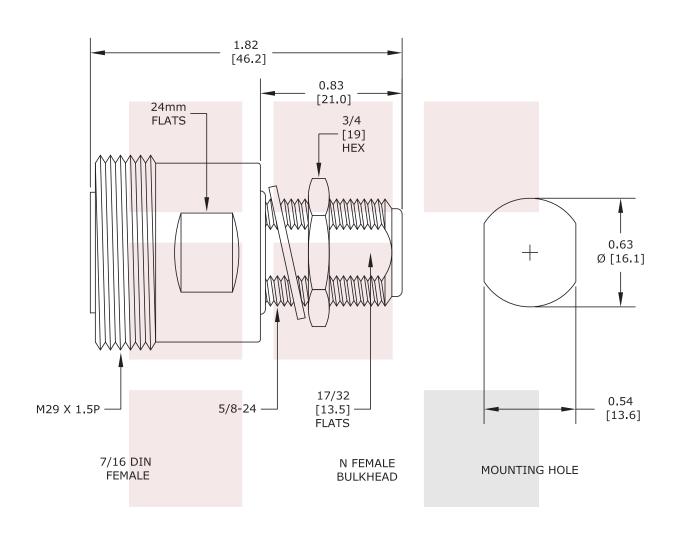

## **Mechanical Specifications**

Size

Length

1.819 in [46.2 mm]

Connector 1

Type

Inner Conductor Material and Plating

Body Material and Plating

Dielectric Type

**Connector 2** 

Type

Inner Conductor Material and Plating

Body Material and Plating

Dielectric Type

**Environmental Specifications Temperature** 

Operating Range

**Ingress Protection** 

7/16 DIN Female Beryllium Copper, Gold Brass, Tri-Metal PTFE

N Female Beryllium Copper, Gold Brass, Tri-Metal PTFE

-55 to +120 deg C

IP67 Mated