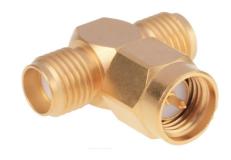

Tee  $50\Omega$  RF Adapter SMA Plug to SMA 2 x Socket  $0 \rightarrow 18$ GHz.

### **Product Description**

Adaptors to facilitate interconnections between common connectors—Tee  $50\Omega$  RF Adapter SMA Plug to SMA 2 x Socket  $0 \rightarrow 18$ GHz.