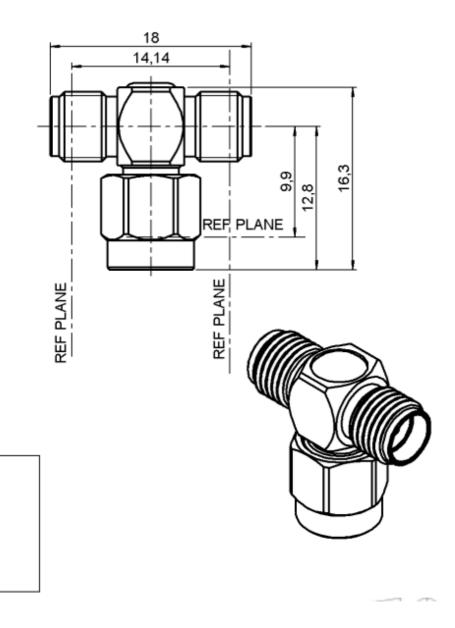

#### **Product Drawing**

Dimensions: Millimeters (Inches)

Scale 1/1

## **General Specifications**

| Attribute           | Value            |
|---------------------|------------------|
| Adapter Type A      | SMA              |
| Adapter Type B      | SMA              |
| Gender A            | Plug             |
| Gender B            | 2 x Socket       |
| Impedance           | 50Ω              |
| Body Orientation    | Tee              |
| Operating Frequency | 0 → 18GHz        |
| Contact Plating     | Gold over Nickel |
| Length              | 18mm             |
| Body Plating        | Gold over Nickel |
| Contact Material    | Brass            |