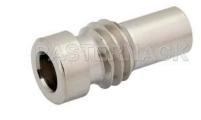

UHF Sexless Connector Accessories Attachment For RG59, RG62, RG71

## UHF Sexless Connector Accessories Attachment For RG59, RG62, RG71 Configuration Connector **UHF** Sexless Connector Interface Type RG59, RG62, RG71 Cable Attachment Method (Shield/Contact) Accessories Body Style Straight **Electrical Specifications** Impedance, Ohms 50 Mechanical Specifications Size Length, in [mm] 0.985 [25.02] Width/Dia., in [mm] 0.433 [11.00] Weight, lbs [g] 0.027 [12.25] Connector Type **UHF Sexless** Body Material and Plating Brass, Nickel Compliance Certifications (visit www.Pasternack.com for current document) **RoHS** Compliant Yes Plotted and Other Data Notes: Values at 25 °C, sea level