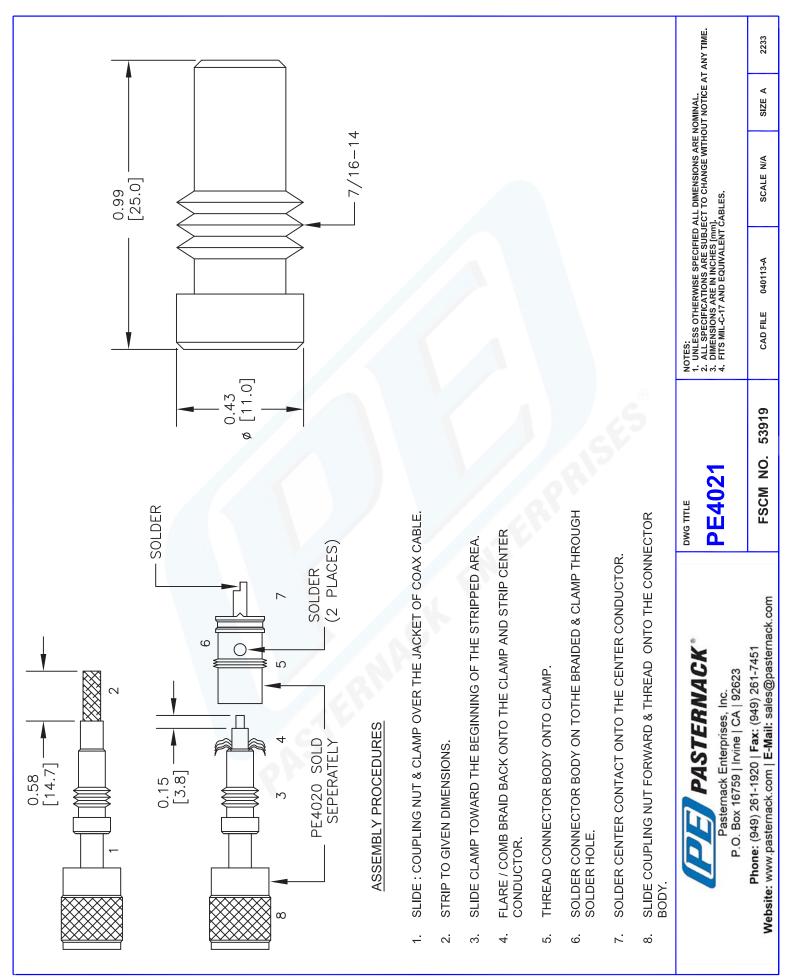

## PE4021 CAD Drawing

UHF Sexless Connector Accessories Attachment For RG59, RG62, RG71