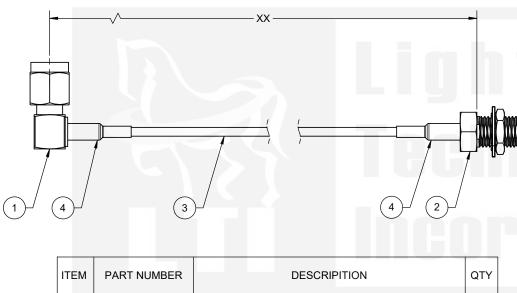

-XX IN THE ENDING OF THE CABLE PART NUMBER IS CALLING OUT THE LENGTH OF THE ASSEMBLY FROM CENTER TO MATING FLANGE OF CONNECTORS. EXAMPLES SHOWN BELOW:

LTI P/N: CBG-SAF3GT-SALMGT-4IN (4 INCHES) CBG-SAF3GT-SALMGT-10IN (10 INCHÉS)

| ЕМ | PART NUMBER   | DESCRIPITION                               | QTY |
|----|---------------|--------------------------------------------|-----|
| 1  | SALM11GT-178  | SMA, RIGHT ANGLE, PLUG, CABLE CRIMP        | 1   |
| 2  | SASF13RGT-316 | SMA, STRAIGHT JACK, BLKHD MNT, CABLE CRIMP | 1   |
| 3  | RG-178        | CABLE, RG-178 COAX, COPPER COLOR           | AR  |
| 4  | 1635F-1/8"    | .125 (1/8) DIA, .75 LENGTH, GREEN          | 2   |

## **Lighthorse Technologies** San Diego, CA WWW.RFCONNECTOR.COM

TITLE: CABLE ASSEMBLY, SMA, JACK, BLKHD MNT, CRIMP TO SMA, R/A PLUG,

CRIMP USING RG-178 CABLE COPPER COLOR

Α

SHEET 1 OF 1

SIZE PART/DWG. NO: 03/08/2023 P. BURDGE CBG-SAF3GT-SALMGT-XX В M. HELD 03/08/2023 M. LARSEN 03/08/2023 SCALE: 4:1 FILE NAME