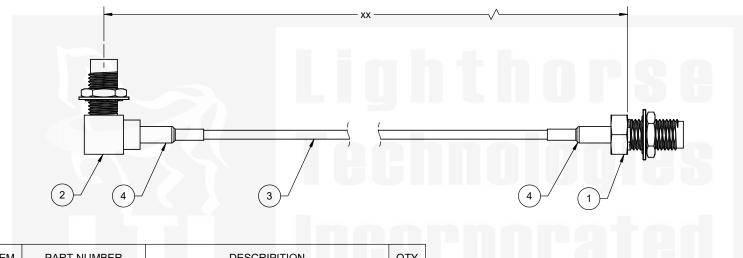

-XX IN THE ENDING OF THE CABLE PART NUMBER IS CALLING OUT THE LENGTH OF THE ASSEMBLY FROM CENTER TO MATING FLANGE OF CONNECTORS. EXAMPLES SHOWN BELOW:

LTI P/N: CBG-SAF3GT-SALF3GT-6IN (6 INCHES) CBG-SAF3GT-SALF3GT-100MM (100 MILLIMETERS)

| ITEM | PART NUMBER   | DESCRIPITION                                      | QTY |
|------|---------------|---------------------------------------------------|-----|
| 1    | SASF13RGT-316 | SMA, STRAIGHT, JACK, BLKHD MNT<br>CABLE CRIMP     | 1   |
| 2    | SALF13RGT-316 | SMA, RIGHT ANGLE, JACK, BLKHD MNT,<br>CABLE CRIMP | 1   |
| 3    | RG-178        | CABLE, RG-178 COAX                                |     |
| 4    | 1635F-1/8"    | .125 (1/8) DIA, .75 LENGTH, GREEN                 | 2   |

CRIMP TO, SMA, R/A JACK, BLKHD MNT