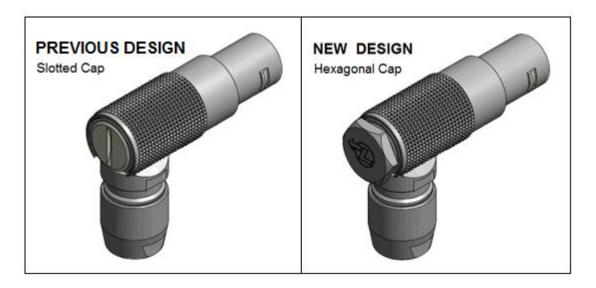

## Hexagonal Cap for B Series FP\_ and S Series FL\_ Plug Models

**Summary -** The caps for the FP\_ models in the B Series and FL\_ models in the S Series have been changed from a slotted type to a hexagonal type for sizes 0, 1 and 2. If the slotted type cap is preferred they can be ordered separately by referring to part number FLC.\_S.140.LN.