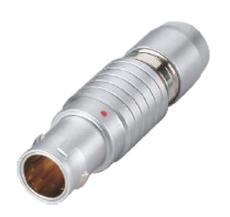

## PSG.1B.304.CLAD42

## PUSH-PULL PLUG, 4 PIN CONTACTS, SOLDER, 4.2 MM COLLET

| KEY SPECIFICATIONS   |              |
|----------------------|--------------|
| CONNECTOR SERIES     | PSG          |
| CONNECTOR SIZE       | 1B           |
| CONNECTOR GENDER     | MALE         |
| CODING               | G            |
| LOCKING STYLE        | SELF LOCKING |
| ATTACHMENT METHOD    | SOLDER       |
| IP RATING            | IP 50        |
| COLLET SIZE          | 4.2 MM       |
| STANDARD MATE SERIES | FSG          |