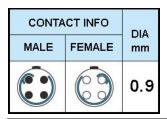

## PUSH-PULL PLUG, 4 PIN CONTACTS, SOLDER, 4.2 MM COLLET

| KEY SPECIFICATIONS   |              |
|----------------------|--------------|
| CONNECTOR SERIES     | PSG          |
| CONNECTOR SIZE       | 1B           |
| CONNECTOR GENDER     | MALE         |
| CODING               | G            |
| LOCKING STYLE        | SELF LOCKING |
| ATTACHMENT METHOD    | SOLDER       |
| IP RATING            | IP 50        |
| COLLET SIZE          | 4.2 MM       |
| STANDARD MATE SERIES | FSG          |