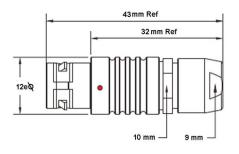

## PSG.1B.304.CLAD42

## PUSH-PULL PLUG, 4 PIN CONTACTS, SOLDER, 4.2 MM COLLET

| KEY SPECIFICATIONS   |              |
|----------------------|--------------|
| CONNECTOR SERIES     | PSG          |
| CONNECTOR SIZE       | 1B           |
| CONNECTOR GENDER     | MALE         |
| CODING               | G            |
| LOCKING STYLE        | SELF LOCKING |
| ATTACHMENT METHOD    | SOLDER       |
| IP RATING            | IP 50        |
| COLLET SIZE          | 4.2 MM       |
| STANDARD MATE SERIES | FSG          |