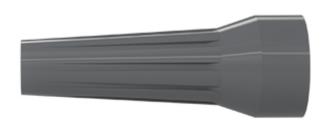

#### Form & Material

| Shell style / Model id | GMA - Bend relief Grey     |  |
|------------------------|----------------------------|--|
| Housing material       | Thermoplastic polyurethane |  |
| Keying                 | No keying                  |  |
| Variant                | Gray                       |  |
| Weight                 | 1.69 g                     |  |