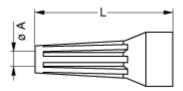

# **Drawings**

### No keying

## **Dimensions**

|     | Α    | L    |
|-----|------|------|
| mm. | 4.0  | 36   |
| in. | 0.16 | 1.42 |