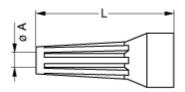

# **Drawings**

No keying

### **Dimensions**

|     | Α    | L    |
|-----|------|------|
| mm. | 4.0  | 24   |
| in. | 0.16 | 0.94 |