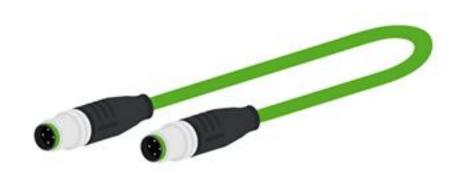

## M12 to M12 Ethernet cable

## M12 to M12 Ethernet

We can offer the most reliable customized cables for Field bus cables. The cable length can be freely specified. Standard distance model cable is 5 meter, If you need 1 meter or more, select a long distance model.

| Technical Data        |                  |
|-----------------------|------------------|
| Part Number           | PZBQCD050-001    |
| Cable Jacket          | PVC              |
| Length                | 5M               |
| Connector Type side A | M12 D Code 4 pin |
| Connector Type side B | M12 D Code 4 pin |
| Ethernet Cable Type   | CAT 5E           |