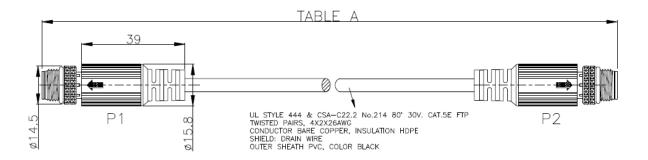

### **Interface Dimensions**

| Technical Data        |                  |
|-----------------------|------------------|
| Part Number           | PZBQCD050-001    |
| Cable Jacket          | PVC              |
| Length                | 5M               |
| Connector Type side A | M12 D Code 4 pin |
| Connector Type side B | M12 D Code 4 pin |
| Ethernet Cable Type   | CAT 5E           |