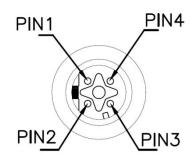

### **Interface Dimensions**

| Technical Data        |                  |
|-----------------------|------------------|
| Part Number           | PZBQCD050-001    |
| Cable Jacket          | PVC              |
| Length                | 5M               |
| Connector Type side A | M12 D Code 4 pin |
| Connector Type side B | M12 D Code 4 pin |
| Ethernet Cable Type   | CAT 5E           |