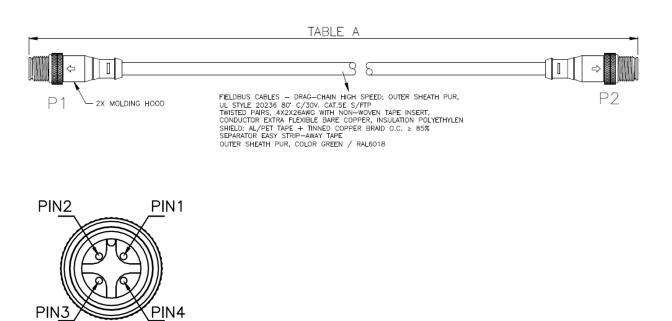

## **Interface Dimensions**

| Technical Data        |                        |
|-----------------------|------------------------|
| Part Number           | PZBJTD050-0002         |
| Cable Jacket          | PUR                    |
| High flex             | 10,000,000 flex cycles |
| Length                | 5M                     |
| Connector Type side A | M12 A Code 4 pin       |
| Connector Type side B | M12 A Code 4 pin       |
| Ethernet Cable Type   | CAT 5E                 |