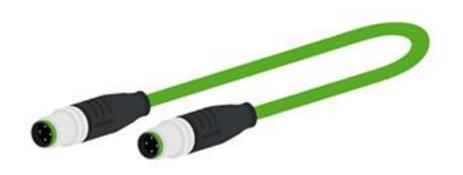

## M12 to M12 Ethernet cable

## M12 to M12 Ethernet

We can offer the most reliable customized cables for Field bus cables. The cable length can be freely specified. Standard distance model cable is 5 meter, If you need 1 meter or more, select a long distance model.

| Technical Data        |                        |
|-----------------------|------------------------|
| Part Number           | PZBJTD050-0002         |
| Cable Jacket          | PUR                    |
| High flex             | 10,000,000 flex cycles |
| Length                | 5M                     |
| Connector Type side A | M12 A Code 4 pin       |
| Connector Type side B | M12 A Code 4 pin       |
| Ethernet Cable Type   | CAT 5E                 |