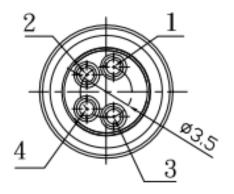

## Plug Female Interface Dimensions

| Product Material   |    |  |
|--------------------|----|--|
| 1. 4 PIN CONNECTOR | 1  |  |
| 2. WIRE            | ЗМ |  |