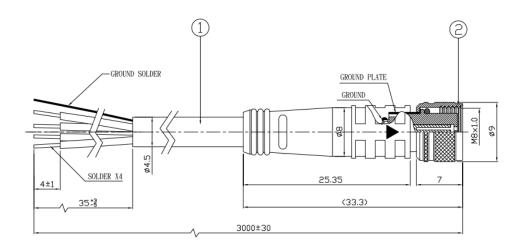

M8 to open cable

## Plug Female Interface Dimensions

| Product Material   |    |  |
|--------------------|----|--|
| 1. 4 PIN CONNECTOR | 1  |  |
| 2. WIRE            | ЗМ |  |