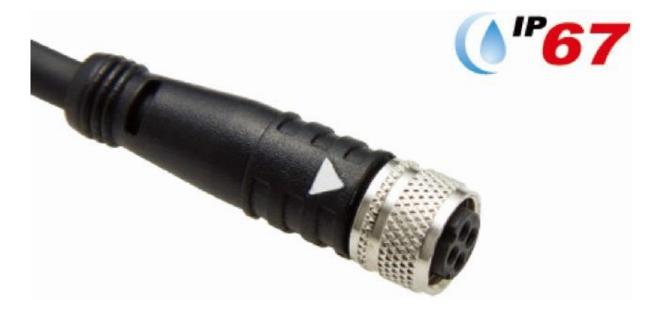

## Waterproof series connector

## M8 to open cable

Waterproof M8 series cable product are available to meet Industry 4.0 automation control equipment. Can be used at Signal Transmission, Power, Sensor and Cable Connection. We can customize waterproof series cable for user's requirements.

IP67 Waterproof.

| Specification               |                                 |  |
|-----------------------------|---------------------------------|--|
| Part Number                 | PZBACN030-0003                  |  |
| Product Series              | Waterproof M12 series connector |  |
| Connector Type              | Plug Female                     |  |
| Shell Size                  | M8                              |  |
| No. Of Contact              | 4 Pin                           |  |
| Current Rating              | 3A                              |  |
| Voltage Rating              | 125V                            |  |
| Operating temperature range | <b>-40</b> °C <b>~+80</b> °C    |  |
| Withstanding voltage        | 300AC                           |  |
| Insulation resistance       | 100V                            |  |
| Contact resistance          | 9A                              |  |
| Repeated mating             | 1000                            |  |