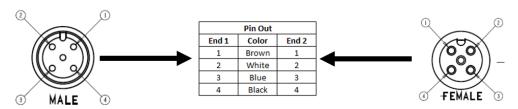

## C4BD05UXXX

(M12 Cordset, 4 Position, 22 AWG Shielded, Male Right Angle to Female Right Angle)

- Mueller's C4BD05UXXX is an M12 4-pin double ended, shielded instrumentation cable with a right angle male connector on one end and a right angle female connector on the other.
- Keyway A Coding
- Utilizes a 4-conductor 22 AWG PVC-insulated, shielded cable.
- Ratings:
  - o Current: 4 A
  - Voltage: 250 V AC/DC
- Material:
  - Coupling Nuts Nickel Plated Brass
  - Pins/Contacts Gold Plated Brass
- Length: The "U" in the model number represents unit of measurement.