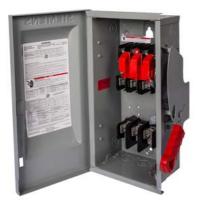

## US2:HNF363RPVPG

Siemens Low Voltage Circuit Protection Heavy Duty Safety Switch. 3-Pole 3-Wire Non-Fused in a type 3R enclosure (outdoor). Rated 600VAC (100A). Special features: photovoltaic rated, positive ground, 10000 AIC disconnect.