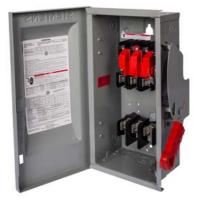

## **SIEMENS**

Data sheet US2:HFC363R

Siemens Low Voltage Circuit Protection Heavy Duty Safety Switches. Type: ENCLOSED, SAFETY SWITCH Std: CSA V. Rating: 600V A. Rating: 100A Wattage: 3W No. Of Poles: 3P F. Rating: 60Hz Action: SINGLE THROW Material: 304SS Enclosure: TYPE 3R. 2-3 point mounting holes. O. Cycles: 10000 O. Temperature: (-20F-120F) AMBIENT TEMPERATURE Environmental Conditions: OUTDOOR

| 10000                                           |
|-------------------------------------------------|
| SURFACE                                         |
| 3                                               |
| DISCONNECTING MEAN FOR SERVICE ENTRANCE / LOADS |
|                                                 |
| 100 A                                           |
| Yes                                             |
|                                                 |
| 85 °C                                           |
| -29 °C                                          |
|                                                 |
| SIEMENS                                         |
| VBII                                            |
| HEAVY DUTY SWITCH                               |
| MECHANICAL LUGS                                 |
|                                                 |
| TYPE 3R                                         |
| SINGLE THROW                                    |
| STEEL                                           |
|                                                 |
| UL98 / CSA                                      |
|                                                 |