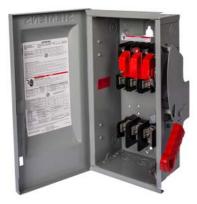

## US2:HFC322NR

Siemens Low Voltage Circuit Protection Heavy Duty Safety Switches. Type: ENCLOSED, SAFETY SWITCH Std: CSA V. Rating: 240V A. Rating: 60A Wattage: 4W No. Of Poles: 3P F. Rating: 60Hz Action: SINGLE THROW Material: 304SS Enclosure: TYPE 3R. 2-3 point mounting holes. O. Cycles: 10000 O. Temperature: (-20F-120F) AMBIENT TEMPERATURE Environmental Conditions: OUTDOOR

| General technical data                             |                                                 |
|----------------------------------------------------|-------------------------------------------------|
| mechanical service life (operating cycles) typical | 10000                                           |
| fastening method                                   | SURFACE                                         |
| number of poles                                    | 3                                               |
| suitability for operation                          | DISCONNECTING MEAN FOR SERVICE ENTRANCE / LOADS |
| Electricity                                        |                                                 |
| ampacity                                           | 60 A                                            |
| supply voltage frequency rated value 50/60 Hz      | Yes                                             |
| Environmental conditions                           |                                                 |
| ambient temperature during operation maximum       | 85 °C                                           |
| ambient temperature during operation minimum       | -29 °C                                          |
| Model                                              |                                                 |
| product brand name                                 | SIEMENS                                         |
| product sub brand name                             | VBII                                            |
| product type designation                           | HEAVY DUTY SWITCH                               |
| type of electrical connection                      | MECHANICAL LUGS                                 |
| Mechanical Design                                  |                                                 |
| design of the housing                              | TYPE 3R                                         |
| design of the actuating element                    | SINGLE THROW                                    |
| material                                           | STEEL                                           |
| General product approval                           |                                                 |
| certificate of suitability                         | UL98 / CSA                                      |