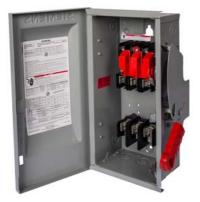

## **SIEMENS**

Data sheet US2:HFC322N

Siemens Low Voltage Circuit Protection Heavy Duty Safety Switches. Type: ENCLOSED, SAFETY SWITCH Std: CSA V. Rating: 240V A. Rating: 60A Wattage: 4W No. Of Poles: 3P F. Rating: 60Hz Action: SINGLE THROW Material: STEEL Enclosure: TYPE 1. 2-3 point mounting holes. O. Cycles: 10000 O. Temperature: (-20F-120F) AMBIENT TEMPERATURE Environmental Conditions: INDOOR

| General technical data                             |                                                 |
|----------------------------------------------------|-------------------------------------------------|
| mechanical service life (operating cycles) typical | 10000                                           |
| fastening method                                   | SURFACE                                         |
| number of poles                                    | 3                                               |
| suitability for operation                          | DISCONNECTING MEAN FOR SERVICE ENTRANCE / LOADS |
| Electricity                                        |                                                 |
| ampacity                                           | 60 A                                            |
| supply voltage frequency rated value 50/60 Hz      | Yes                                             |
| Environmental conditions                           |                                                 |
| ambient temperature during operation maximum       | 85 °C                                           |
| ambient temperature during operation minimum       | -29 °C                                          |
| Model                                              |                                                 |
| product brand name                                 | SIEMENS                                         |
| product sub brand name                             | VBII                                            |
| product type designation                           | HEAVY DUTY SWITCH                               |
| type of electrical connection                      | MECHANICAL LUGS                                 |
| Mechanical Design                                  |                                                 |
| design of the housing                              | TYPE 1                                          |
| design of the actuating element                    | SINGLE THROW                                    |
| material                                           | STEEL                                           |
| General product approval                           |                                                 |
| certificate of suitability                         | UL98 / CSA                                      |