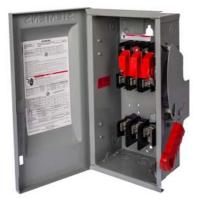

## **SIEMENS**

Data sheet US2:HF364RPV

Siemens Low Voltage Circuit Protection Heavy Duty Safety Switches - Type ENCLOSED / SAFETY SWITCH Meets stds: UL. Built material: 304SSsingle throw action. Rated 600VDC (200A) at 60Hz.3-Pole. Insulated. TYPE 3R enclosure with 2 or 3 point mounting. No special features listed.

| General technical data                             |                                                 |
|----------------------------------------------------|-------------------------------------------------|
| mechanical service life (operating cycles) typical | 8000                                            |
| fastening method                                   | SURFACE                                         |
| number of poles                                    | 3                                               |
| suitability for operation                          | DISCONNECTING MEAN FOR SERVICE ENTRANCE / LOADS |
| Electricity                                        |                                                 |
| ampacity                                           | 200 A                                           |
| supply voltage frequency rated value 50/60 Hz      | Yes                                             |
| Environmental conditions                           |                                                 |
| ambient temperature during operation maximum       | 85 °C                                           |
| ambient temperature during operation minimum       | -29 °C                                          |
| Model                                              |                                                 |
| product brand name                                 | SIEMENS                                         |
| product sub brand name                             | VBII                                            |
| product type designation                           | HEAVY DUTY SWITCH                               |
| special product feature                            | PHOTOVOLTAIC RATED                              |
| type of electrical connection                      | MECHANICAL LUGS                                 |
| Mechanical Design                                  |                                                 |
| design of the housing                              | TYPE 3R                                         |
| design of the actuating element                    | SINGLE THROW                                    |
| material                                           | STEEL                                           |
| General product approval                           |                                                 |
| certificate of suitability                         | UL98                                            |
| certificate of suitability                         | UL98                                            |