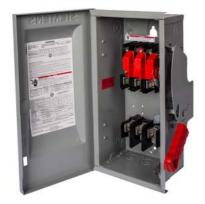

## **SIEMENS**

Data sheet US2:HF363RPVPG

Siemens Low Voltage Circuit Protection Heavy Duty Safety Switches - Type ENCLOSED / SAFETY SWITCH Meets stds: UL. Built material: 304SSsingle throw action. Rated 600VDC (100 A) at 60Hz.3-Pole. Insulated. TYPE 3R enclosure with 2 or 3 point mounting. No special features listed.