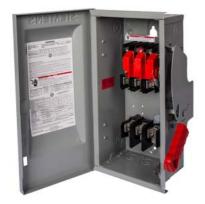

## **SIEMENS**

Data sheet US2:HF363PVPG

Siemens Low Voltage Circuit Protection Heavy Duty Safety Switches. Type: ENCLOSED, SAFETY SWITCH Special Features: N/A Std: UL V. Rating: 600VDC A. Rating: 100A No. Of Poles: 3P F. Rating: 60Hz Action: SINGLE THROW Closed Contact Resistance: N/A Connection: N/A