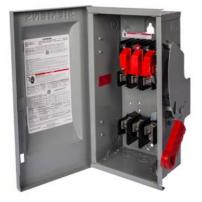

## **SIEMENS**

Data sheet US2:HF363PV

Siemens Low Voltage Circuit Protection Heavy Duty Safety Switches. Type: ENCLOSED, SAFETY SWITCH Std: UL V. Rating: 600VDC A. Rating: 100A Wattage: 3W No. Of Poles: 3P F. Rating: 60Hz Action: SINGLE THROW Material: STEEL Enclosure: TYPE 1. 2-3 point mounting holes. O. Cycles: 10000 O. Temperature: (-20F-120F) AMBIENT TEMPERATURE Environmental Conditions: INDOOR