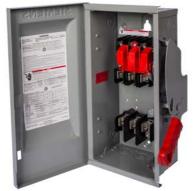

## **SIEMENS**

Data sheet US2:HF362JCHW

Siemens Low Voltage Circuit Protection Heavy Duty Safety Switches. 60A 3P 600V FUSED RECEPT SW TP12 W/WINDO

| General technical data                             |                                                   |
|----------------------------------------------------|---------------------------------------------------|
| mechanical service life (operating cycles) typical | 10000                                             |
| fastening method                                   | SURFACE                                           |
| number of poles                                    | 3                                                 |
| suitability for operation                          | PROTECTION OF HEAVY DUTY PORTABLE EQUIPMENT       |
| Electricity                                        |                                                   |
| ampacity                                           | 60 A                                              |
| supply voltage frequency rated value 50/60 Hz      | Yes                                               |
| Environmental conditions                           |                                                   |
| ambient temperature during operation maximum       | 85 °C                                             |
| ambient temperature during operation minimum       | -29 °C                                            |
| Model                                              |                                                   |
| product brand name                                 | SIEMENS                                           |
| product sub brand name                             | VBII                                              |
| product type designation                           | HEAVY DUTY SWITCH                                 |
| special product feature                            | ACCEPTS CROUSE-HINDS Arktite PLUGS VIEWING WINDOW |
| type of electrical connection                      | INTERLOCKED PLUG                                  |
| Mechanical Design                                  |                                                   |
| design of the housing                              | TYPE 12                                           |
| design of the actuating element                    | SINGLE THROW                                      |
| material                                           | STEEL                                             |
| General product approval                           |                                                   |
| certificate of suitability                         | UL98                                              |
|                                                    |                                                   |