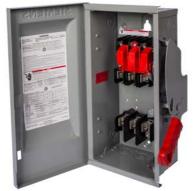

## **SIEMENS**

Data sheet US2:HF362A1

Siemens Low Voltage Circuit Protection Heavy Duty Safety Switches. 60A 3P 600V 3W FUSED HD T1 W/1AX

| General technical data                             |                                                 |
|----------------------------------------------------|-------------------------------------------------|
| mechanical service life (operating cycles) typical | 10000                                           |
| fastening method                                   | SURFACE                                         |
| number of poles                                    | 3                                               |
| suitability for operation                          | DISCONNECTING MEAN FOR SERVICE ENTRANCE / LOADS |
| Electricity                                        |                                                 |
| ampacity                                           | 60 A                                            |
| supply voltage frequency rated value 50/60 Hz      | Yes                                             |
| Environmental conditions                           |                                                 |
| ambient temperature during operation maximum       | 85 °C                                           |
| ambient temperature during operation minimum       | -29 °C                                          |
| Model                                              |                                                 |
| product brand name                                 | SIEMENS                                         |
| product sub brand name                             | VBII                                            |
| product type designation                           | HEAVY DUTY SWITCH                               |
| special product feature                            | ??                                              |
| type of electrical connection                      | MECHANICAL LUGS                                 |
| Mechanical Design                                  |                                                 |
| design of the housing                              | TYPE 1                                          |
| design of the actuating element                    | SINGLE THROW                                    |
| material                                           | STEEL                                           |
| General product approval                           |                                                 |
| certificate of suitability                         | UL98                                            |
|                                                    |                                                 |