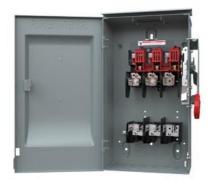

## **SIEMENS**

Data sheet US2:HF361RPVPG

Siemens Low Voltage Circuit Protection Heavy Duty Safety Switches - Type ENCLOSED / SAFETY SWITCH Meets stds: UL. Built material: 304SSsingle throw action. Rated 600VDC (30A) at 60Hz.3-Pole. Insulated. TYPE 3R enclosure with 2 or 3 point mounting. No special features listed.

Figure similar

| General technical data                             |                                                 |
|----------------------------------------------------|-------------------------------------------------|
| mechanical service life (operating cycles) typical | 10000                                           |
| fastening method                                   | SURFACE                                         |
| number of poles                                    | 3                                               |
| suitability for operation                          | DISCONNECTING MEAN FOR SERVICE ENTRANCE / LOADS |
| Electricity                                        |                                                 |
| ampacity                                           | 30 A                                            |
| Environmental conditions                           |                                                 |
| ambient temperature during operation maximum       | 85 °C                                           |
| ambient temperature during operation minimum       | -29 °C                                          |
| Model                                              |                                                 |
| product brand name                                 | SIEMENS                                         |
| product sub brand name                             | VBII                                            |
| product type designation                           | HEAVY DUTY SWITCH                               |
| special product feature                            | PHOTOVOLTAIC RATED WITH POSITIVE GROUND         |
| type of electrical connection                      | MECHANICAL LUGS                                 |
| Mechanical Design                                  |                                                 |
| design of the housing                              | TYPE 3R                                         |
| design of the actuating element                    | SINGLE THROW                                    |
| material                                           | STEEL                                           |
| General product approval                           |                                                 |
| certificate of suitability                         | UL98                                            |