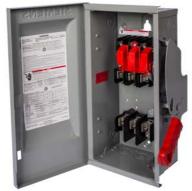

## **SIEMENS**

Data sheet US2:HF361JCH

Siemens Low Voltage Circuit Protection Heavy Duty Safety Switches. 30A 3P 600V FUSED RECEPT SW TYPE 12

| General technical data                             |                                             |
|----------------------------------------------------|---------------------------------------------|
| mechanical service life (operating cycles) typical | 10000                                       |
| fastening method                                   | SURFACE                                     |
| number of poles                                    | 3                                           |
| suitability for operation                          | PROTECTION OF HEAVY DUTY PORTABLE EQUIPMENT |
| Electricity                                        |                                             |
| ampacity                                           | 30 A                                        |
| supply voltage frequency rated value 50/60 Hz      | Yes                                         |
| Environmental conditions                           |                                             |
| ambient temperature during operation maximum       | 85 °C                                       |
| ambient temperature during operation minimum       | -29 °C                                      |
| Model                                              |                                             |
| product brand name                                 | SIEMENS                                     |
| product sub brand name                             | VBII                                        |
| product type designation                           | HEAVY DUTY SWITCH                           |
| special product feature                            | ACCEPTS CROUSE-HINDS Arktite PLUGS          |
| type of electrical connection                      | INTERLOCKED PLUG                            |
| Mechanical Design                                  |                                             |
| design of the housing                              | TYPE 12                                     |
| design of the actuating element                    | SINGLE THROW                                |
| material                                           | STEEL                                       |
| General product approval                           |                                             |
| certificate of suitability                         | UL98                                        |
|                                                    |                                             |