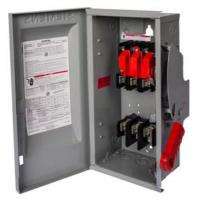

## **SIEMENS**

Data sheet US2:HF324NR

Siemens Low Voltage Circuit Protection Heavy Duty Safety Switches. Type: ENCLOSED, SAFETY SWITCH Std: UL V. Rating: 240V A. Rating: 200A Wattage: 4W No. Of Poles: 3P F. Rating: 60Hz Action: SINGLE THROW Material: 304SS Enclosure: TYPE 3R. 2-3 point mounting holes. O. Cycles: 8000 O. Temperature: (-20F-120F) AMBIENT TEMPERATURE Environmental Conditions: OUTDOOR