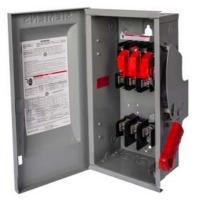

## **SIEMENS**

Data sheet US2:HF323NR

Siemens Low Voltage Circuit Protection Heavy Duty Safety Switches. Type: ENCLOSED, SAFETY SWITCH Std: UL V. Rating: 240V A. Rating: 100A Wattage: 4W No. Of Poles: 3P F. Rating: 60Hz Action: SINGLE THROW Material: 304SS Enclosure: TYPE 3R. 2-3 point mounting holes. O. Cycles: 10000 O. Temperature: (-20F-120F) AMBIENT TEMPERATURE Environmental Conditions: OUTDOOR