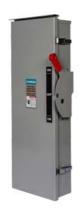

## **SIEMENS**

Data sheet US2:DTGNF324NR

Siemens Low Voltage Circuit Protection General Duty Safety Switches. Type: ENCLOSED, SAFETY SWITCH Std: UL V. Rating: 240V A. Rating: 200A Wattage: 4W No. Of Poles: 3P F. Rating: 60Hz Action: DOUBLE THROW Material: 304SS Enclosure: TYPE 3R. 2-3 point mounting holes. O. Cycles: 8000 O. Temperature: (-20F-120F) AMBIENT TEMPERATURE Environmental Conditions: OUTDOOR

| 8000                                |
|-------------------------------------|
| SURFACE                             |
| 3                                   |
| LOAD TRANSFER BETWEEN POWER SOURCES |
|                                     |
| 200 A                               |
|                                     |
| 85 °C                               |
| -29 °C                              |
|                                     |
| SIEMENS                             |
| VBII                                |
| GENERAL DUTY DOUBLE THROW SWITCH    |
| MECHANICAL LUGS                     |
|                                     |
| TYPE 3R                             |
| DOUBLE THROW                        |
| STEEL                               |
|                                     |
| UL98                                |
|                                     |