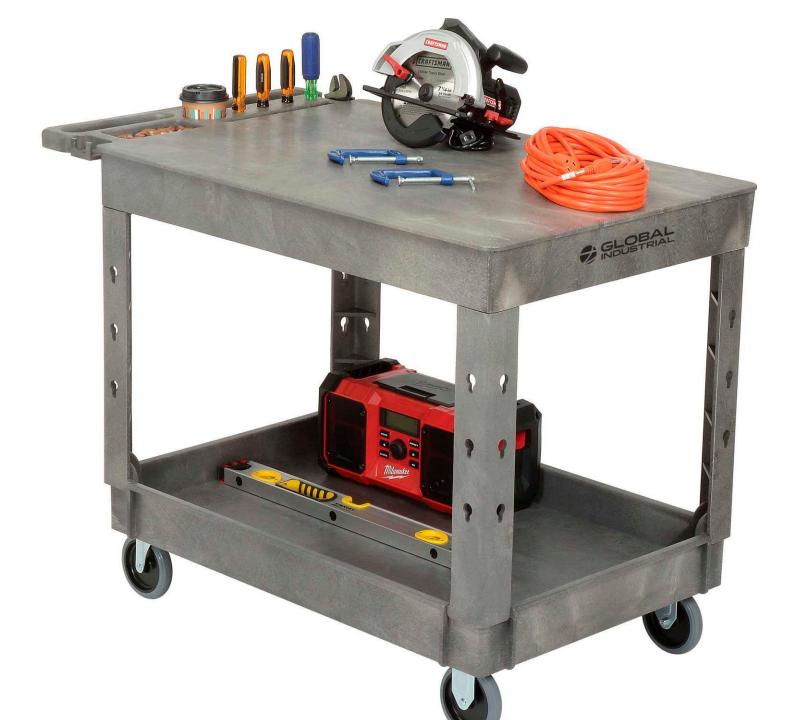

## Flat Top Utility Cart with 2 Shelves, 44"L x 25-1/2"W x 32-1/2"H, Gray

This high quality cart is virtually maintenance free and perfect for industrial, commercial, medical, or food service applications. Easy-to-clean structural plastic cart won't rust, dent, peel, or chip.

## **Cart Features:**

- Molded-in tablet holder
- Drill/Cup holder
- Storage tray
- (4) Screw driver holders
- (2) Tool/Bag hooks on left and right ends of the handle