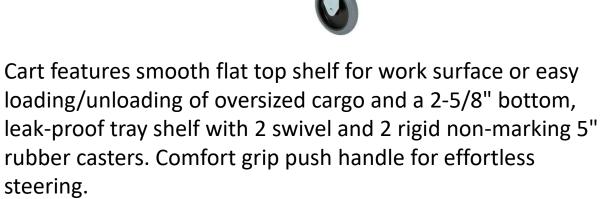

## Flat Top Utility Cart with 2 Shelves, 44"L x 25-1/2"W x 32-1/2"H, Gray

This high quality cart is virtually maintenance free and perfect for industrial, commercial, medical, or food service applications. Easy-to-clean structural plastic cart won't rust, dent, peel, or chip.