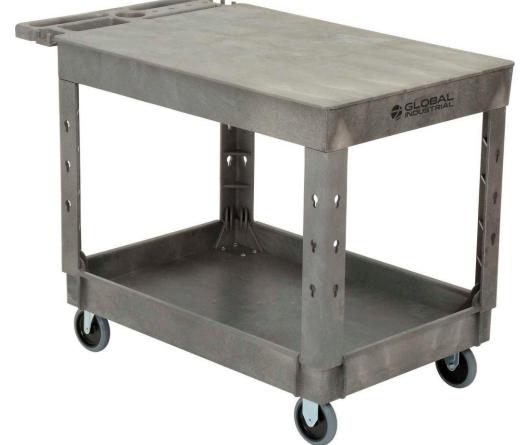

## Flat Top Utility Cart with 2 Shelves, 44"L x 25-1/2"W x 32-1/2"H, Gray

This high quality cart is virtually maintenance free and perfect for industrial, commercial, medical, or food service applications. Easy-to-clean structural plastic cart won't rust, dent, peel, or chip.

## **Cart Features:**

- Molded-in tablet holder
- Drill/Cup holder
- Storage tray
- (4) Screw driver holders
- (2) Tool/Bag hooks on left and right ends of the handle