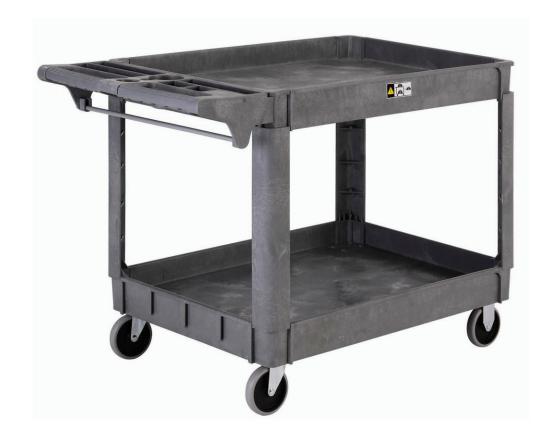

## Utility Cart with 2 Shelves & 5" Casters, 500 lbs. Capacity, 46"L x 25"W x 33"H

Versatile cart offers molded-in tool storage trays, cup-holder and towel rack conveniently located in the ergonomically designed push handle.

Heavy duty, tough structural foam plastic construction resists scratches, dents and cleans easily. 3" deep trays help to retain cargo during transit. Lightweight, quiet rolling cart maneuvers easily on 2 swivel, 2 rigid 5" rubber casters. Assembles easily.