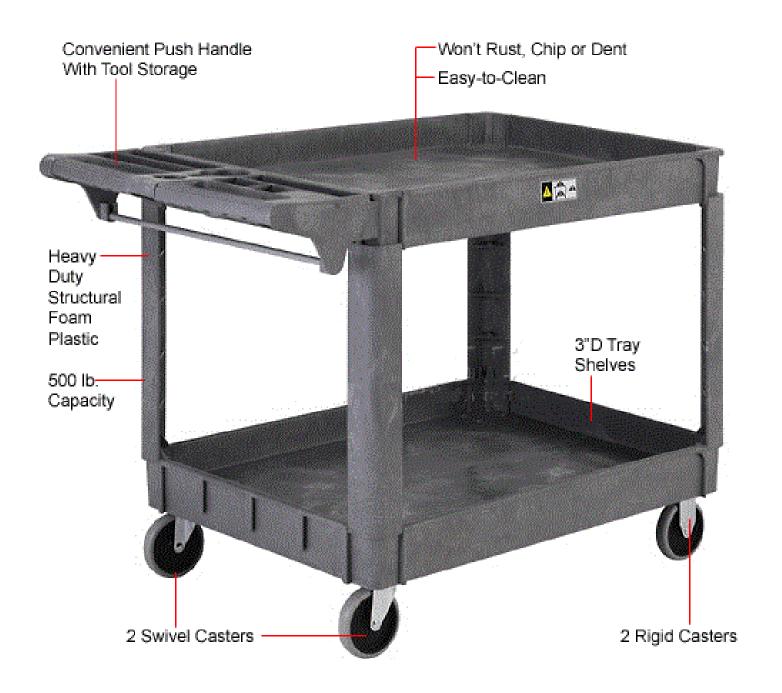

## Utility Cart with 2 Shelves & 5" Casters, 500 lbs. Capacity, 46"L x 25"W x 33"H

Versatile cart offers molded-in tool storage trays, cup-holder and towel rack conveniently located in the ergonomically designed push handle.

Heavy duty, tough structural foam plastic construction resists scratches, dents and cleans easily. 3" deep trays help to retain cargo during transit. Lightweight, quiet rolling cart maneuvers easily on 2 swivel, 2 rigid 5" rubber casters. Assembles easily.