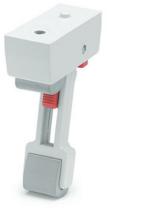

## FEATURES AND APPLICATIONS

PVC soft no-slip feet ensure stability to the supported device even on slipping floors both in retracted and extended position.

RHGZ-068 series extensible feet are generally used on devices and instruments subjected to particular stress, where a high gripping force is required; this is provided, both in retracted and extended position, by a special locking device (red colour).

#### RHGZ-068

| RH | IGZ. | -000 |  |
|----|------|------|--|

#### RHGZ-068

| Code           | 47 |  |
|----------------|----|--|
| RHGZ-23.068.44 | 81 |  |
| RHGZ-23.068.52 | 81 |  |

Levelling elements and supports

METRIC