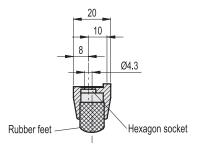

#### **NO-SLIP FOOT**

Soft PVC.

# STANDARD EXECUTIONS

Assembly by means of M4 screws and nuts.

- RHGZ-000: simple foot.
- RHGZ-068: extensible foot.

Colour index:

- 44: enamelled zinc die-cast, black colour, satin finish.
- 52: zinc die-cast, RAL 7035 grey colour.

# METRIC

| 11102-000      |     |  |
|----------------|-----|--|
| Code           | 5,7 |  |
| RHGZ-23.000.44 | 28  |  |
| RHGZ-23.000.52 | 28  |  |