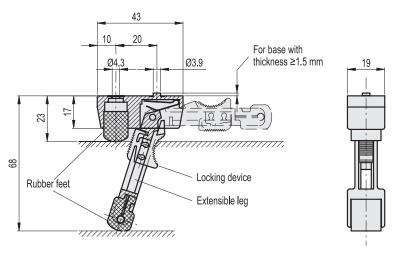

#### **NO-SLIP FOOT**

Soft PVC.

## SAFETY LOCKING DEVICE (RED COLOUR)

Polyamide based (PA) technopolymer.

# STANDARD EXECUTIONS

Assembly by means of M4 screws and nuts.

- RHGZ-000: simple foot.
- RHGZ-068: extensible foot.

Colour index:

- 44: enamelled zinc die-cast, black colour, satin finish.
- 52: zinc die-cast, RAL 7035 grey colour.

## FEATURES AND APPLICATIONS

PVC soft no-slip feet ensure stability to the supported device even on slipping floors both in retracted and extended position.

RHGZ-068 series extensible feet are generally used on devices and instruments subjected to particular stress, where a high gripping force is required; this is provided, both in retracted and extended position, by a special locking device (red colour).