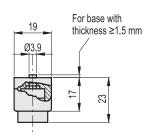

## SAFETY LOCKING DEVICE (RED COLOUR)

Polyamide based (PA) technopolymer.

# STANDARD EXECUTIONS

Assembly by means of M4 screws and nuts.

- RHGZ-000: simple foot.
- RHGZ-068: extensible foot.

Colour index:

- 44: enamelled zinc die-cast, black colour, satin finish.
- 52: zinc die-cast, RAL 7035 grey colour.

#### RHGZ-068

| Code           | 47 |  |
|----------------|----|--|
| RHGZ-23.068.44 | 81 |  |
| RHGZ-23.068.52 | 81 |  |

Levelling elements and supports

METRIC