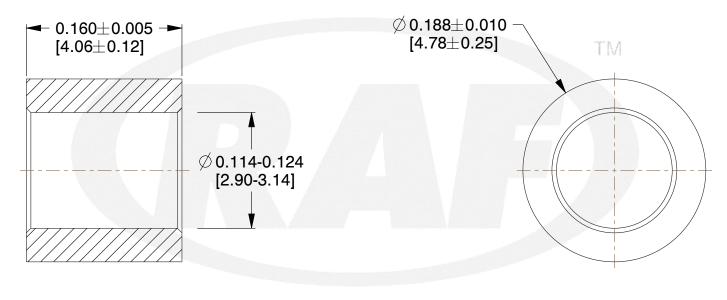

## **NOTES:**

- 1. Material: Polyamide (Nylon) (L-P-410), Composition 6/6
- 2. Finish: Plain
- 3. All Drawing Dimensions are in Inches [mm]
- 4. Unless otherwise specified, Edge Breaks, Radii or Countersinks 0.005-0.015
- 5. All features in accordance with NAS61

TOLERANCES
ALL DIMENSIONS ARE INCHES
(UNLESS OTHERWISE SPECIFIED)
METALLIC
LENGTHS </=: 6 INCHES ± 0.005
LENGTH >: 6 INCHES ± 0.010

DIAMETERS: ± 0.005

NON-METALLIC

LENGTH: ± 0.010 DIAMETERS: ± 0.010

INTERNAL THREADS:

NAS61-04C-016

3/16" Round Spacer

COMPONENT