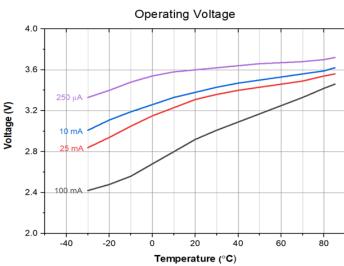

## **Characteristics:**

Nominal voltage: 3.6V

Nominal capacity: 8.5Ah (@ 1.19kΩ / 3mA at 25°C, cut-off voltage 2V)

Maximum recommended continuous current: 100mA

Maximum recommended pulse current: 200mA

Operating temperature range: -55°C to +85°C