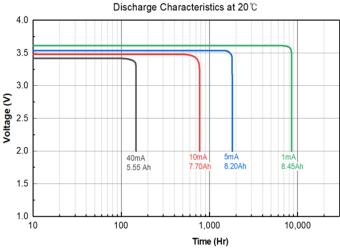

## **Characteristics:**

Nominal voltage: 3.6V

Nominal capacity: 8.5Ah (@ 1.19kΩ / 3mA at 25°C, cut-off voltage 2V)

Maximum recommended continuous current: 100mA

Maximum recommended pulse current: 200mA

Operating temperature range: -55°C to +85°C