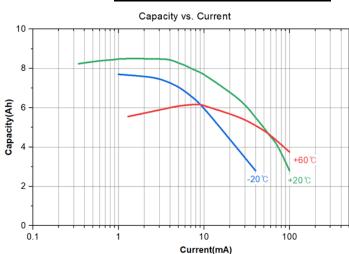

## **Characteristics:**

Nominal voltage: 3.6V

Nominal capacity: 8.5Ah (@ 1.19kΩ / 3mA at 25°C, cut-off voltage 2V)

Maximum recommended continuous current: 100mA

Maximum recommended pulse current: 200mA

Operating temperature range: -55°C to +85°C