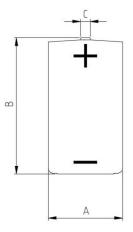

Nominal weight: 51g

units=mm

| SCL-14 | А        | В        | С     |
|--------|----------|----------|-------|
|        | Max.25.8 | Max.49.6 | Ø 4.3 |