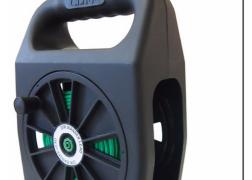

#### CIH299430 - 30m

Earth Continuity Extension Reel to 4mm Plug.

Length: 30m

1 x Push fit Croc Clip.

### CIH299450 - 50m

Earth Continuity Extension Reel to 4mm Plug.

Length: 50m

1 x Push fit Croc Clip.

Packed in Bag / Box.