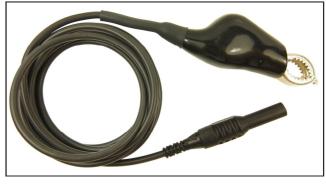

#### CIH22105

LV Earth Bond Lead - Black shrouded Croc Clip to

4mm plug. Length: 2m

Packed in plastic wallet. Alternative lengths available.

### CIH22110

Same as CIH22105 Length: 1.2m