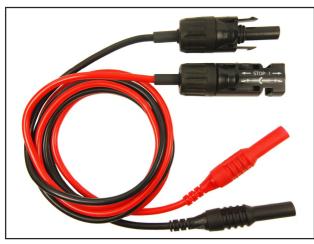

### **CIH7250**

MC4 to 4mm Plug Leadset - pair Male and Female

Length: 1m

Packed in plastic wallet

For further information, contact: sales@cliffuk.co.uk