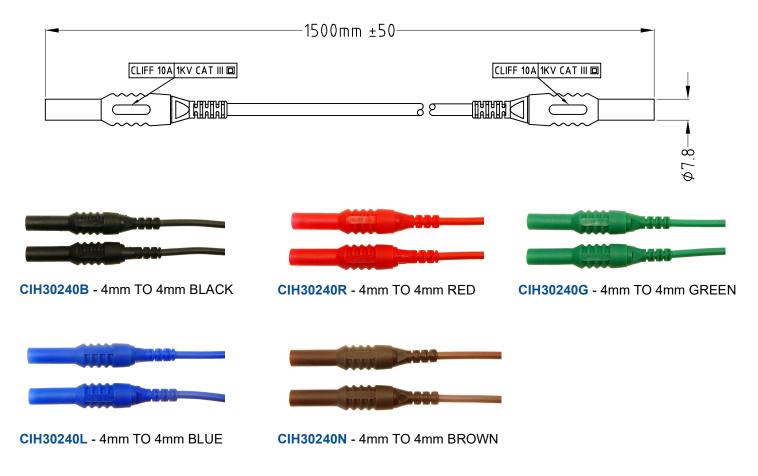

These single test leads have either a 4mm plug or a 90° 4mm plug at either end. The cable is silicone and the total length is 1.5m. Plugs are rated 10A. 1KV CAT III