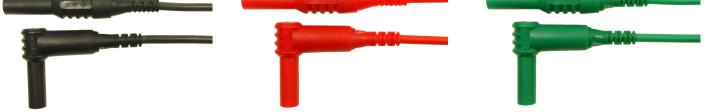

www.cliffuk.co.uk

CIH30241B - 4mm TO 4mm 90° BLACK CIH30241R - 4mm TO 4mm 90° RED CIH30241G - 4mm TO 4mm 90° GREEN

CIH30241L - 4mm TO 4mm 90° BLUE CIH30241N - 4mm TO 4mm 90° BROWN

For further information, contact sales@cliffuk.co.uk