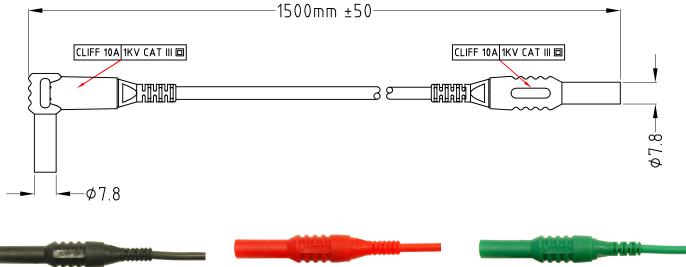

These single test leads have either a 4mm plug or a 90° 4mm plug at either end. The cable is silicone and the total length is 1.5m. Plugs are rated 10A. 1KV CAT III

www.cliffuk.co.uk

CIH30241B - 4mm TO 4mm 90° BLACK CIH30241R - 4mm TO 4mm 90° RED CIH30241G - 4mm TO 4mm 90° GREEN

CIH30241L - 4mm TO 4mm 90° BLUE CIH30241N - 4mm TO 4mm 90° BROWN

For further information, contact sales@cliffuk.co.uk