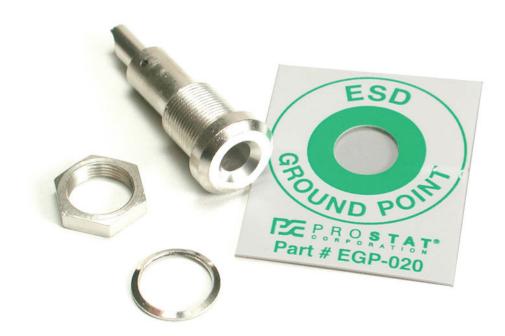

### **ESD Ground Point for equal-potential bonding**

The EGP-020 ESD Ground Point is a convenient mechanical socket that can be mounted on to any equipment frame for equal-potential bonding to the equipment.

#### Construction

Screw-on panel mount jack 4 mm (.160 in) diameter, noninsulated, machined brass, with solder terminal.

Length

1.14" (29 mm)

Diameter

0.160" (4 mm)

## Specifications for the Label

Size

1 x 1.25" (2.5 x 3.2 cm) square

Printing

Green Ink

Paper

White Vinyl

Bindery

Die cut center circle

1072 Tower Lane, Bensenville, IL 60106 USA Phone +1 (630) 238-8883 Fax +1 (630) 238-9717 www.prostatcorp.com