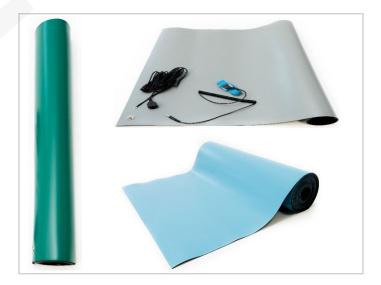

#### **RoHS & REACH Compliant**

ESD High Temperature Mats consist of a top layer static dissipative rubber laminated to a bottom layer of conductive rubber. The synthetic rubber work surface offers excellent resistance to oil, grease, and most common solvents. It is heat and solder resistant, will not delaminate, and easy to clean. Static dissipative synthetic rubber laminated to a bottom layer of conductive rubber.

### **Product Specifications** (1)

| COLOR                           | Blue, Gray, Green          |
|---------------------------------|----------------------------|
| EMBOSS PATTERN                  | Matte finish, Non-Embossed |
| GAUGE /THICKNESS                | 0.080'' ± 10%; 5/64''      |
| TENSILE STRENGTH                | > 1000 psi                 |
| ELONGATION                      | 300% minimum               |
| HARDNESS                        | 60 ± 5, Shore A            |
| ESD PROPERTIES: RTT             | 2 × 10 <sup>6-8</sup> ohms |
| ESD PROPERTIES: R <sub>TG</sub> | 8 × 10 <sup>6-8</sup> ohms |
| CHARGE DECAY TIME: 5KV TO 50V   | < 0.01 Seconds             |
| TEMPERATURE                     | 190°F                      |

# Without Kit With Kit Snap Socket (2) AFWSB121M - ESD Wrist Strap (1) CGC(151M - Common Point Ground (1) CGC(151M - Common Point Ground (1)